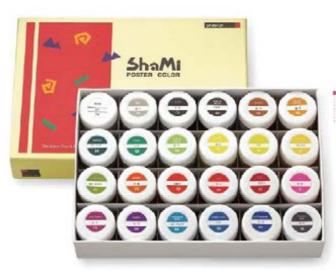

0056
 STUDENTS' POSTER COLOR BLACK
 JAR 100 ML
 Available in 1 black





1365261 0012
 STUDENTS' POSTER (DLOR 12 JAR SET [A]
 Contents: 12 x 40 ml jars

1365222 0012
 STUDENTS'POSTER COLOR 12 JAR SET [B]
 Contents: 12 x 30 ml jars



### 25 pleasing colors

Shami Pos er Color is a grea —ool for pre-school and elemen ary school sluden is. Sui able for educational use and for fun, Shami Pos er Color is easily washable and won' flake after drying. A perfect match for kidst

- 25 pleasing colors for s uden s
- Opaci y

\*\*\*\*

· Non Toxic



1370180 \*\*\*\*
 SHAM POSTER COLOR JAR 20 ML
 Sales unit 6 jars



1370650 \*\*\*\*
 SHAM POSTER COLOR JAR 250 ML
 Sales unit 10 bottles

1375180 0018

Contents: 18 x 20 ml jars



1375180 0012 SHAM POSTER COLOR 12 JAR SET Contents: 12 x 20 ml jars





1375180 0024 **SHAM POSTER COLOR 24 JAR SET** Contents: 24 x 20 ml tubes

## Color Chart - 25 colors





Example:



#### 52 Colornumber

## **AUXILIARIES**



1395220 1001 POSTER COLOR MED UM JAR 30 ML

Sales unit 12 jars



1395220 1011 GOLD POWDER JAR 30 ML Sales unit 12 jars



1395220 1012 S LVER POWDER JAR 30 ML Sales unit 12 jars

#### 2995000 1301 ART STS' POSTER COLOR FULL D SPLAY(Ac y ic S iding Type)

Size: 391 x 305 x 1700 mm (w x x h) (Exc udes paint a s)

Ho ds up to 414 x 40 m a s (69 co o s x 6 a s pe co o )







#### Free expression from opaqueness to transparency

PASS Color is hybrid of premium wa er color and gouache con aining he bes refined pigmen s and purified gum Arabic o produce highly sa ura ed colors.



Hybrid of premium water color and gouache



#### Fre