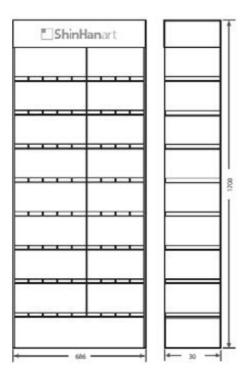

crylic colors that have hardened.

| Acrylic Color Medium | Product Code |
|----------------------|--------------|
| Acrylic Gesso 240 ml | 119 630-2010 |
| Acrylic Gesso 00 ml  | 119 790-2010 |
| Gel Medium 240 ml    | 119 630-3010 |
| Matte Medium 240 ml  | 119 630- 010 |
| Gloss Medium 240 ml  | 119 630-4010 |
| Remover 200 ml       | 119 80-1010  |



# 2995000 1101

ART STS' ACRYL C COLOR FULL D SPLAY(Ac y ic D awe Type) Size:  $621 \times 200 \times 1180 \text{ mm (w x x h)}$ (Exc udes paint tubes) Ho ds up to  $366 \times 50 \text{ m. tubes}$ (61 co o s x 6 tubes pe co o )





T. P. W.

# 2995000 1102 ART STS' ACRYL C COLOR FULL D SPLAY(Ac y ic She f Type)

Size: 686 x 305 x 1700 mm (w x x h) (Exc udes paint bott es) Ho ds up to 244 x 250 m bott es (61co o s x 4 bott es pe co o )





# · int

### **2995000 1103**

ART STS' ACRYL C COLOR FULL D SPLAY(Ac y ic She fType)

Size: 839 x 305 x 1700 mm (w x x h)

(Exc udes paint bott es)

Ho ds up to 244 x 500 m. bott es

(61co o s x 4 bott es pe co o )





# **WATER COLORS**

# Transparency, Luminosity, and Richness

ShinHan Wa er Colors exhibits rong ransparency and brilliance. The uniform spread of our water colors leaves no hard lines at the edges of washes. Designed with accurate formulas, ShinHan Water Colors have excellent in ermixing and overlapping properties that allow arises to work with a wide range of echniques.

ShinHanAr provides hree major Wa er Color lines - PWC, Ex ra line Ar is s Wa er Color, Ar is s' Wa er Color and SHAM Wa er Color.





# PWC, EXTRA FINE ARTISTS WATER COLOR\*

### PWC, Extra Fine Art