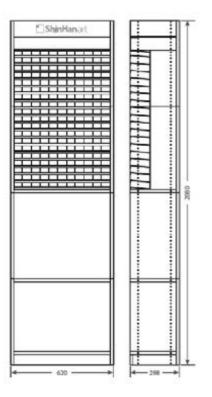

highly visible modular floor standing displays tha provide an array of store merchandise which in turn, gives the consumer easy access to a wide range of products. Our main goal is to create displays has resourcefully showcase store merchandise and promote brand name. This Modular display acids as a visual stimulus that a racis customers and create a positive, professional impression of your store and product.





MODULAR TOUCH TW N D SPLAY W TH OPEN SHELVES(P8 Boa d She f Type)

Size: 620 x 298 x 2080 mm (w x x h)

(Excludes makers) Holds up to 1,224 markers

(204 colors x 6 markers per color)





MODULAR TOUCH TW N BRUSH D SPLAY W TH OPEN SHELVES(PB Boa d She f Type)

Size: 620 x 298 x 2080 mm (w x x h)

(Excludes makers) Holds up to 1,224 markers

(204 colors x 6 markers per color)







#### MODULAR D SPLAY for TOUCH TW N & REF LLS

(PB Boa d She f Type with Meta Hange )
Size: 620 x 298 x 2080 mm (w x x h)

(Excludes makers & refills)

Holds up to 1,224 markers (204 colors x 6 markers per color) Holds up to 288 refill inks (96 colors x 3 refill inks per color)

Holds all 4 types of nibs (2 Hooks per nib type)





### 2985000 2002 MODULAR COUNTER D SPLAY FOR PWC

Size: 620 x 298 x 1040 mm (w x x h) (Excludes paints) Holds up to 1176 tubes (84 colors x 14 tubes per color)









### 2985000 2004 MODULAR D SPLAY FOR PWC W TH OPEN SHELVES

Size: 620 x 298 x 2080 mm (w x x h) (Excludes paints)

Holds up to 1176 tubes

(84 colors x 14 tubes per color)





# 2995000 1502 MODULAR COUNTER D SPLAY FOR PASS COLOR

Size: 620 x 298 x 1040 mm (w x x h)

(Excludes paints)

Hol