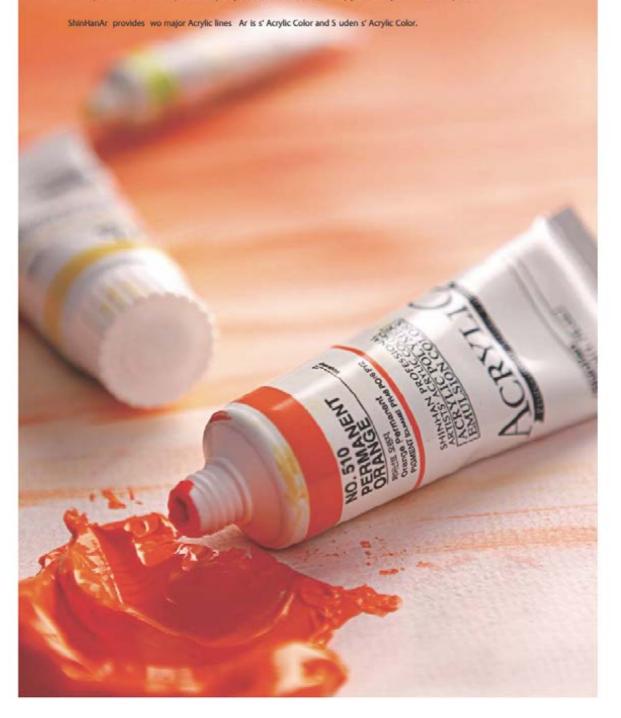

### A balanced selection of 109 vibrant colors for artists

Ar is s' Oil Color from ShinHanAr is carefully craf ed and formula ed for the discerning art is. Each color contains pure, high concentration art is quality pigments for a high degree of luminosity and brilliance. All colors offer a rich, creamy consistency ideally suited to precise mixing on the pale e.

- · High quality art is s' pigmen sand oils
- · A high degree of ligh fas ness
- 09 brillian colors