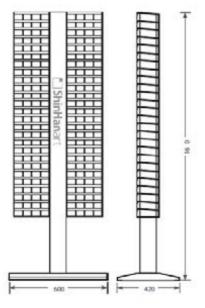

# 2840250 MASK NG F LM L500

250mm x 10m Sales unit 1 roll

## 2840375 MASK NG F LM L500

375mm x 10m Sales unit 1 roll

### 2729001 TOUCH TW N 204x6 MARKER

STAND NG D SPLAY (Meta Stand with Ac y ic S eeves)

Size: 600 x 420 x 1650 mm (w x x h)

(Excludes makers)

Holds up to 1,224 markers

(204 colors x 6 markers per color)



Our displays now include Color Name & Number in large print, for easier purchase and Barcodes on the front for easier render.





#### TOUCH TW N BRUSH 204x6 MARKER

STAND NG D SPLAY (Meta Stand with Ac y ic S eeves)

Size: 600 x 420 x 1650 mm (w x x h)

(Excludes makers)

Holds up to 1,224 markers

(204 colors x 6 markers per color)



Our displays now include Color Name & Number in large print, for easier purchase and Barcodes on the front for easier recorder.













### • 2729002

### TOUCH TW N 204 x 6 MARKER **ACRYL C COUNTER D SPLAY**

Size: 817 x 170 x 837 mm (wx xh)

(Excludes makers)

Holds up to 1,224 markers

(204 colors x 6 markers per color)

#### • 2739002

### TOUCH TW N 204 x 6 BRUSH MARKER **ACRYL C COUNTER D SPLAY**

Size: 817 x 170 x 837 mm (w x x h)

(Excludes makers)

Holds up to 1,224 markers (204 colors x 6 markers per color)



Our displays now include Color Name & Number in large print, for easier purchase and Barcodes on the front for easier reorder.





### TOUCH TW N 72 x 3 MARKER ACRYL C COUNTER TOP D SPLAY

Size: 229 x 157 x 595 mm

(Excludes makers)

Holds up to 216 markers

(72 colors x 3 markers per color)

### \* 2737205

TOUCH TW N 72 x 3 BRUSH MARKER ACRYL C COUNTER TOP D SPLAY

Size: 229 x 157 x 595 mm

(