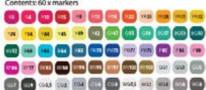

101210

### TOUCH TW N 12 MARKER SET [WOOD]

Contents: 12 wood colors









#### • 1101203

### TOUCH TW N 12 MARKER SET [COOL GREY]

Contents: 12 cool grey colors

COAS COS COS COS COS



### • 1101201

### **TOUCH TW N 12 MARKER SET**

[WARM GREY]

Contents: 12 warm grey colors

YOM WIT WIR WIR WIR 22



### • 1101208

### TOUCHTW N 12 MARKER SET [BLUE / GREEN GREY]

Contents: 12 blue / green grey colors

M M M M M M

### \* 1102400 **TOUCH TW N 24 MARKER SET**

Contents: 24 x markers



















#### \* 1103600

### TOUCH TW N 36 MARKER SET

Contents: 36 x markers



### TOUCH TW N 48 MARKER SET

Contents: 48 x markers











### **TOUCHTWIN MARKER**

### 1106030

### TOUCH TW N 60 MARKER SET [A]



### \* 1106031

### TOUCH TW N 60 MARKER SET [B]

Contents: 60 x markers







### TOUCH TWIN BRUSH MARKER

### GettheTOUC Ho fea I fus shrd ekw idimar erk

The TOUCHTW N brush marker fea ures a disinct fine brish nib on one end and a mediu. It wide chisel nib on the other, allowing users of express a wider range of echniques. The newly broaden color spectrum of 204 brillian colors allows arises and designers greater possibilities and freedom of expression. The innovative and durable design of the nibs ensures they will not lose their firmness over time. Optimum ink flow and drying a estallow for seamless execution of even the most detailed ar work. Refillable ink and replacement nibs add to the longevity of the TOUCHTW N Brush Markers.

- · Ergonomically designed body for he perfec grip
- · Now in 204 brillian colors
- · Double ended with brush and medium broa