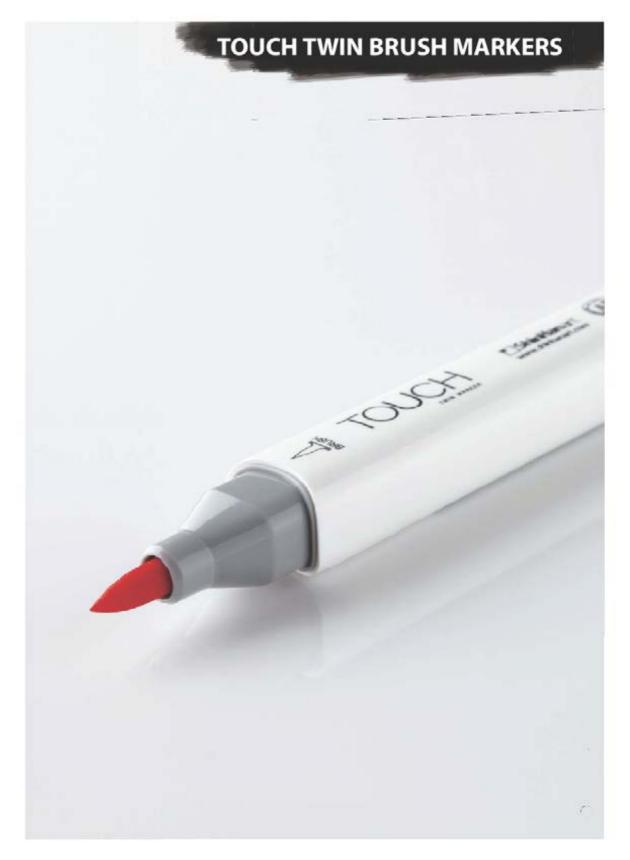

10

### TOUCH TW N 12 MARKER SET [WOOD]

Contents: 12 wood colors









#### • 1101203

### TOUCH TW N 12 MARKER SET [COOL GREY]

Contents: 12 cool grey colors

COAS COS COS COS COS



### • 1101201

### **TOUCH TW N 12 MARKER SET**

[WARM GREY]

Contents: 12 warm grey colors

YOM WIT WIR WIR WIR 22



### • 1101208

### TOUCHTW N 12 MARKER SET [BLUE / GREEN GREY]

Contents: 12 blue / green grey colors

M M M M M M

### \* 1102400 **TOUCH TW N 24 MARKER SET**

Contents: 24 x markers



















#### \* 1103600

### TOUCH TW N 36 MARKER SET

Contents: 36 x markers



### TOUCH TW N 48 MARKER SET

Contents: 48 x markers











### **TOUCHTWIN MARKER**

### 1106030

### TOUCH TW N 60 MARKER SET [A]



### \* 1106031

### TOUCH TW N 60 MARKER SET [B]

Contents: 60 x markers







### TOUCH TWIN BRUSH MARKER

### GettheTOUC Ho fea I fus shrd ekw idimar erk

The TOUCHTW N brush marker fea ures a disinct fine brish nib on one end and a mediu. It wide chisel nib on the other, allowing users of express a wider range of echniques. The newly broaden color spectrum of 204 brillian colors allows arises and designers greater possibilities and freedom of expression. The innovative and durable design of the nibs ensures they will not lose their firmness over time. Optimum ink flow and drying a estallow for seamless execution of even the most detailed ar work. Refillable ink and replacement nibs add to the longevity of the TOUCHTW N Brush Markers.

- · Ergonomically designed body for he perfec grip
- · Now in 204 brillian colors
- · Double ended with brush and medium broad ni