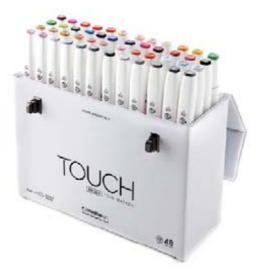

# Contents

| Oil Colors · · |         |       |     |       | • • • | • • • |       | • • | • •   | • • | <br>• • • |     | ٠,  | 6   | 5   |    |       |    |     |     |    |
|----------------|---------|-------|-----|-------|-------|-------|-------|-----|-------|-----|-----------|-----|-----|-----|-----|----|-------|----|-----|-----|----|
| Acrylic Colors | • • • • |       |     | •••   |       | •••   | • • • |     | •••   | • • | •         | • • | • • | • • | •   |    | • • • |    | • 5 | 17  |    |
| Water Colors   |         |       |     |       |       | • • • |       | •   |       |     |           |     |     | 10  | • • |    | 2     | 8  |     |     |    |
| Poster Colors  | ••••    |       |     | • • • |       |       | ٠.    |     |       |     | <br>٠.    | ٠.  |     |     |     | ٠. | ٠.    | ٠. | ٠.  |     | 43 |
| Hybrid Color   |         |       |     |       |       |       |       |     |       |     | <br>      |     |     |     |     | ٠. |       |    | 56  |     |    |
| Korean Colors  |         |       |     |       |       |       | ٠.    |     | •••   |     | <br>      |     |     |     |     | 8  | 61    |    |     |     |    |
| Soft Pastel    |         |       |     |       |       |       | • •   |     |       | •   | <br>      |     |     |     |     |    | ٠.    |    | 6   | 7   |    |
| Accessories    |         |       |     | •••   |       |       |       |     | • • • |     |           |     |     | 69  | 9   |    |       |    |     |     |    |
| TOUCH TWIN n   | narker  |       |     |       |       | •••   |       | ٠.  | ٠.    |     | <br>      |     |     | ••  | ٠.  |    | •••   |    | ••• |     | 75 |
| TOUCH TWIN b   | rush m  | arker | 2 8 |       |       | •     | •••   | •   |       | ٠.  | 7.5       | •   |     | •   | •   |    |       | •  |     | 83  |    |
| TOUCH TWIN a   | ccesso  | ries  |     |       |       |       |       |     |       |     |           |     |     |     |     |    | 100   |    |     | ••• | 94 |
| Pads ·····     |         |       |     |       |       |       |       |     | ٠.    | ٠.  | 9         | 6   |     |     |     |    |       |    |     |     |    |
| Displays · · · |         |       |     |       |       |       |       |     |       |     | <br>      |     |     |     |     |    |       | 9  | 7   |     |    |
| Modular Displa | ys .    |       |     | •••   |       |       |       |     |       |     | <br>      |     |     |     |     |    |       |    |     |     | 10 |
| Health, Safety | And En  | viron | men | t     | •••   |       |       |     | ٠.    | ٠.  | <br>٠.    | ٠.  | ٠.  | ٠.  |     |    |       |    |     | 109 |    |