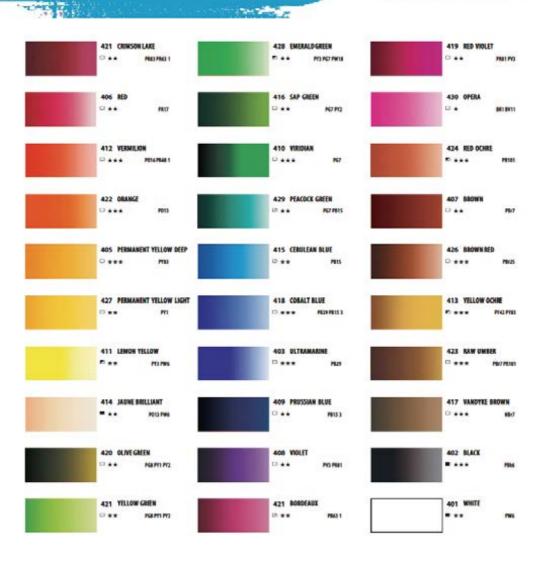

re pigmen s and high grade gum Arabic ha ensure brigh and lively color. Ar is s' Wa er Color mee s all he requiremen s of he discerning ar is , including a high degree of ligh fas ness and adhesiveness.

A high quality o price ratio makes ShinHan Artis s' Waler Color a great choice for artis s' all levels.

- · 30 brigh and lively colors
- · Pure pigmen s and high grade gum Arabic
- · A high degree of ligh fas ness
- · High adhesiveness



# 1225070 0013

ART STS' WATER COLOR 13 TUBE SET

Contents: 13 x 7.5 ml tubes





# ART STS' WATER COLOR TUBE 12 ML

Available in all colors

1225070 0018 ART STS' WATER COLOR 18 TUBE SET

Contents: 18 x 7.5 ml tubes

# 1225070 0024 ART STS' WATER COLOR 24 TUBE SET

Contents: 24 x 7.5 ml tubes





# Color Chart - 30 colors

# **ARTISTS' WATER COLOR**







## SHAMI WATER COLOR for students

#### Basic starters for students

A carefully selected pale is offessential colors, Shami Waler Color is ideal for students are not level to explore the wonderful qualities of waler color. Made with pure pigments, each of the 24 essential colors is vivid and clear. Shami Waler Colors have optimum irransparency of apply a wide range of waler color lechniques. High quality are neconomic price allows students to be creative with just the right product.

- · 24 essen ial colors
- · Pure pigmen s
- · Good ligh fas ness
- · An affordable choice for s uden s and ar is s



1270110 \*\*\*\*
SHAM WATER COLOR TUBE 10 ML
Available in all colors



1270650 \*\*\*\* SHAM WATER COLOR TUBE 250 ML Available in 20 colors

\*\*\*\*



#### 1275110 0012 SHAM WATER COL