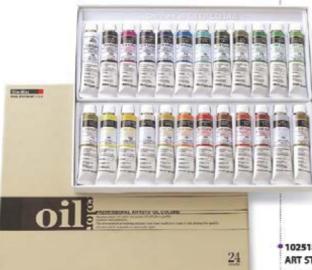

S' OL COLOR

Available in all colors

1020301 \*\*\*\* A se ies 1020302 \*\*\*\* B se ies 1020303 \*\*\*\* C se ies 1020304 \*\*\*\* D se ies 1020306 \*\*\*\* F se ies

# ART STS'OL COLOR

Available in 42 colors

1020551 \*\*\*\* A se les 1020552 \*\*\*\* B se les 1020553 \*\*\*\* C se les

# ART STS'OL COLOR

Available in 4 whites

1020410 0725 Zinc 1020410 0739 Si ver 1020410 0740 Ti anium 1020410 7108 Permanen

# ART STS' OL COLOR

Available in 3 whites

1020650 0725 Zinc 1020650 0740 Ti anium 1020650 7108 Permanen

# **ARTISTS' OIL COLOR**



12

# 1025180 0012 ART STS' O L COLOR 12 TUBE SET

Contents: 12 x 20 ml tubes

# • 1025301 0012 ART STS' O L COLOR 12 TUBE SET [A]

Contents: 12 x 50 ml tubes







# • 1025302 0012 ART STS' O L COLOR 12 TUBE SET [B]

Contents: 12 x 50 ml tubes



# 1025180 0024 ART STS' O L COLOR 24 TUBE SET

Contents: 24 x 20 ml tubes

# 1025180 0036 ART STS' O L COLOR 36 TUBE SET

Contents: 36 x 20 ml tubes



| 799 ALIZARIN CRIMSON