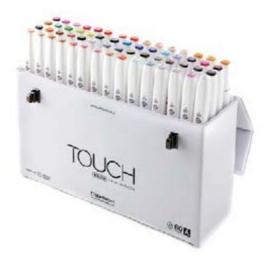

# Contents

| Oil Colors · · |         |       |     |       | • • • | • • • |       | • • | • •   | • • | <br>• • • |     | ٠,  | 6   | 5   |    |       |    |     |     |    |
|----------------|---------|-------|-----|-------|-------|-------|-------|-----|-------|-----|-----------|-----|-----|-----|-----|----|-------|----|-----|-----|----|
| Acrylic Colors | • • • • |       |     | •••   |       | •••   | • • • |     | •••   | • • | •         | • • | • • | • • | •   |    | • • • |    | • 5 | 17  |    |
| Water Colors   |         |       |     |       |       | • • • |       | •   |       |     |           |     |     | 10  | • • |    | 2     | 8  |     |     |    |
| Poster Colors  | ••••    |       |     | • • • |       |       | ٠.    |     |       |     | <br>٠.    | ٠.  |     |     |     | ٠. | ٠.    | ٠. | ٠.  |     | 43 |
| Hybrid Color   |         |       |     |       |       |       |       |     |       |     | <br>      |     |     |     |     | ٠. |       |    | 56  |     |    |
| Korean Colors  |         |       |     |       |       |       | ٠.    |     | •••   |     | <br>      |     |     |     |     | 8  | 61    |    |     |     |    |
| Soft Pastel    |         |       |     |       |       |       | • •   |     |       | •   | <br>      |     |     |     |     |    | ٠.    |    | 6   | 7   |    |
| Accessories    |         |       |     | •••   |       |       |       |     | • • • |     |           |     |     | 69  | 9   |    |       |    |     |     |    |
| TOUCH TWIN n   | narker  |       |     |       |       | •••   |       | ٠.  | ٠.    |     | <br>      |     |     | ••  | ٠.  |    | •••   |    | ••• |     | 75 |
| TOUCH TWIN b   | rush m  | arker | 2 8 |       |       | •     | •••   | •   |       | ٠.  | 7.5       | •   |     | •   | •   |    |       | •  |     | 83  |    |
| TOUCH TWIN a   | ccesso  | ries  |     |       |       |       |       |     |       |     |           |     |     |     |     |    | 100   |    |     | ••• | 94 |
| Pads ·····     |         |       |     |       |       |       |       |     | ٠.    | ٠.  | 9         | 6   |     |     |     |    |       |    |     |     |    |
| Displays · · · |         |       |     |       |       |       |       |     |       |     | <br>      |     |     |     |     |    |       | 9  | 7   |     |    |
| Modular Displa | ys .    |       |     | •••   |       |       |       |     |       |     | <br>      |     |     |     |     |    |       |    |     |     | 10 |
| Health, Safety | And En  | viron | men | t     | •••   |       |       |     | ٠.    | ٠.  | <br>٠.    | ٠.  | ٠.  | ٠.  |     |    |       |    |     | 109 |    |