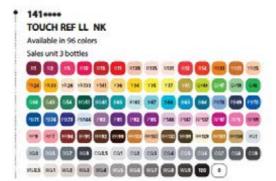

BROAD CH SEL N B 6mm Sales unit 5 nibs



P 2870002 F NE PO NT N B TOUCH
See BREAK REGIS NOS
STORMARS ON
MICHAN SECIAL S. 2007

2870003 MED UM BROAD CH SEL N B 5.2mm Sales unit 5 nibs



2870004 BRUSH N B Sales unit 3 nibs

#### TOUCH refill ink

### High quality TOUCH TWIN refill inks will help keep your TOUCH longer.

- · Universal for all markers, he alcohol based ink is odorless, non oxic, and permanen on mos surfaces.
- · Color consis ency is guaran eed wi heach bo le.
- The dropper's yle ip makes i easy o refill markers and works well for drip effec's.
- · Measuremen's are marked on he boile, so you know exactly how much ink o use.
- One 20ml bo le of Various ink will refill a TOUCHTW N marker 7~8 imes.
- · Ma ch he ink color number with your marker color number you wish to refill.





\*\*\*\*





### 2793000

### TOUCH REF LL NK CASE

Shinhan TOUCH Refill ink Case is made of iranslucen plas ic offering 30 compar men s ha is no only convenien o carry and s ore, bu also allows he professionals and siuden is in remain organized while on the go.

Size: 258 x 78 x 130 mm (w x x h)

(Excludes Refill Inks)

Holds up to 30 Refill Inks







### \* 2850003 TOUCH MARKER PAD

532 x 376mm Sales unit 1 pad, 20 sheets

### 2850001 TOUCH MARKER PAD

420 x 297mm Sales unit 1 pad, 20 sheets

### 2850002 TOUCH MARKER PAD

297 x 210mm Sales unit 1 pad, 20 sheets







### • 2840125 MASK NGF LM L500 125mm x 10m

Sales unit 1 roll

## 2840250 MASK NG F LM L500

250mm x 10m Sales unit 1 roll

## 2840375 MASK NG F LM L500

375mm x 10m Sales unit 1 roll

### 2729001 TOUCH TW N 204x6 MA