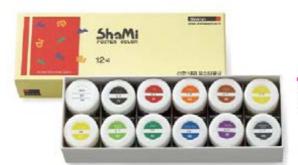

TUDENTS' POSTER COLOR WH TE
 JAR 100 ML
 Available in 1 white



1360410 0056
 STUDENTS' POSTER COLOR BLACK
 JAR 100 ML
 Available in 1 black





1365261 0012
 STUDENTS' POSTER (DLOR 12 JAR SET [A]
 Contents: 12 x 40 ml jars

1365222 0012
 STUDENTS'POSTER COLOR 12 JAR SET [B]
 Contents: 12 x 30 ml jars



### 25 pleasing colors

Shami Pos er Color is a grea —ool for pre-school and elemen ary school sluden is. Sui able for educational use and for fun, Shami Pos er Color is easily washable and won' flake after drying. A perfect match for kidst

- 25 pleasing colors for s uden s
- Opaci y

\*\*\*\*

· Non Toxic



1370180 \*\*\*\*
 SHAM POSTER COLOR JAR 20 ML
 Sales unit 6 jars



1370650 \*\*\*\*
 SHAM POSTER COLOR JAR 250 ML
 Sales unit 10 bottles

1375180 0018

Contents: 18 x 20 ml jars



1375180 0012 SHAM POSTER COLOR 12 JAR SET Contents: 12 x 20 ml jars





1375180 0024 **SHAM POSTER COLOR 24 JAR SET** Contents: 24 x 20 ml tubes

## Color Chart - 25 colors





Example:



#### 52 Colornumber

## **AUXILIARIES**



1395220 1001 POSTER COLOR MED UM JAR 30 ML

Sales unit 12 jars



1395220 1011 GOLD POWDER JAR 30 ML Sales unit 12 jars



1395220 1012 S LVER POWDER JAR 30 ML Sales unit 12 jars

#### 2995000 1301 ART STS' POSTER COLOR FULL D SPLAY(Ac y ic S iding Type)

Size: 391 x 305 x 1700 mm (w x x h) (Exc udes paint a s)

Ho ds up to 414 x 40 m a s (69 co o s x 6 a s pe co o )







#### Free expression from opaqueness to transparency

PASS Color is hybrid of premium wa er color and gouache con aining he bes refined pigmen s and purified gum Arabic o produce highly s