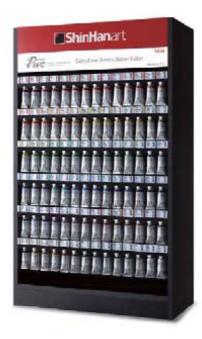

2080 mm (w x x h)

(Excludes makers) Holds up to 1,224 markers

(204 colors x 6 markers per color)





MODULAR TOUCH TW N BRUSH D SPLAY W TH OPEN SHELVES(PB Boa d She f Type)

Size: 620 x 298 x 2080 mm (w x x h)

(Excludes makers) Holds up to 1,224 markers

(204 colors x 6 markers per color)







#### MODULAR D SPLAY for TOUCH TW N & REF LLS

(PB Boa d She f Type with Meta Hange )
Size: 620 x 298 x 2080 mm (w x x h)

(Excludes makers & refills)

Holds up to 1,224 markers (204 colors x 6 markers per color) Holds up to 288 refill inks (96 colors x 3 refill inks per color)

Holds all 4 types of nibs (2 Hooks per nib type)





### 2985000 2002 MODULAR COUNTER D SPLAY FOR PWC

Size: 620 x 298 x 1040 mm (w x x h) (Excludes paints) Holds up to 1176 tubes (84 colors x 14 tubes per color)









### 2985000 2004 MODULAR D SPLAY FOR PWC W TH OPEN SHELVES

Size: 620 x 298 x 2080 mm (w x x h) (Excludes paints)

Holds up to 1176 tubes

(84 colors x 14 tubes per color)





# 2995000 1502 MODULAR COUNTER D SPLAY FOR PASS COLOR

Size: 620 x 298 x 1040 mm (w x x h)

(Excludes paints)

Holds up to 672 tubes

(48 colors x 14 tubes per color)





### **HEALTH, SAFETY AND ENVIRONMENT**

As a modern and self es eemed organiza ion ShinHanar akes a grea care of all possible effec caused by i s ac ivi ies in view of he heal h, safe y and environmen . ShinHanar , herefore, gives very carefull a en ion o users of ShinHanar produc s as well as i s workers. Tha means ShinHanar considers doing i as par of i s social responsibili y.

#### Product development

The use of hazardous raw ma erials is