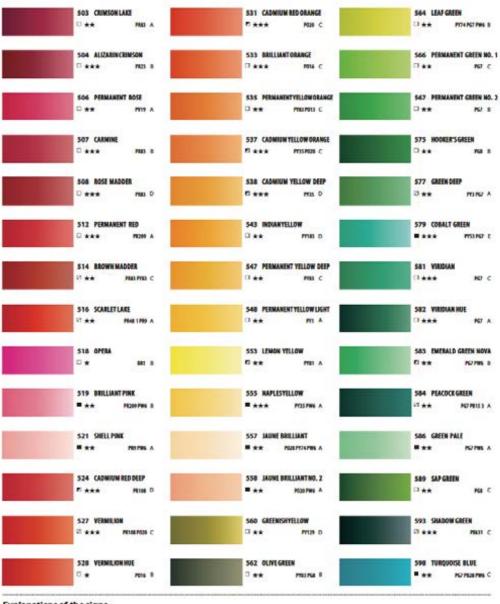

# Contents

| Oil Colors · · |         |       |     |       | • • • | • • • |       | • • | • •   | • • | <br>• • • |     | ٠,  | 6   | 5   |    |       |    |     |     |    |
|----------------|---------|-------|-----|-------|-------|-------|-------|-----|-------|-----|-----------|-----|-----|-----|-----|----|-------|----|-----|-----|----|
| Acrylic Colors | • • • • |       |     | •••   |       | •••   | • • • |     | •••   | • • | •         | • • | • • | • • | •   |    | • • • |    | • 5 | 17  |    |
| Water Colors   |         |       |     |       |       | • • • |       | •   |       |     |           |     |     | 10  | • • |    | 2     | 8  |     |     |    |
| Poster Colors  | ••••    |       |     | • • • |       |       | ٠.    |     |       |     | <br>٠.    | ٠.  |     |     |     | ٠. | ٠.    | ٠. | ٠.  |     | 43 |
| Hybrid Color   |         |       |     |       |       |       |       |     |       |     | <br>      |     |     |     |     | ٠. |       |    | 56  |     |    |
| Korean Colors  |         |       |     |       |       |       | ٠.    |     | •••   |     | <br>      |     |     |     |     | 8  | 61    |    |     |     |    |
| Soft Pastel    |         |       |     |       |       |       | • •   |     |       | •   | <br>      |     |     |     |     |    | ٠.    |    | 6   | 7   |    |
| Accessories    |         |       |     | •••   |       |       |       |     | • • • |     |           |     |     | 69  | 9   |    |       |    |     |     |    |
| TOUCH TWIN n   | narker  |       |     |       |       | •••   |       | ٠.  | ٠.    |     | <br>      |     |     | ••  | ٠.  |    | •••   |    | ••• |     | 75 |
| TOUCH TWIN b   | rush m  | arker | 2 8 |       |       | •     | •••   | •   |       | ٠.  | 7.5       | •   |     | •   | •   |    |       | •  |     | 83  |    |
| TOUCH TWIN a   | ccesso  | ries  |     |       |       |       |       |     |       |     |           |     |     |     |     |    | 100   |    |     | ••• | 94 |
| Pads ·····     |         |       |     |       |       |       |       |     | ٠.    | ٠.  | 9         | 6   |     |     |     |    |       |    |     |     |    |
| Displays · · · |         |       |     |       |       |       |       |     |       |     | <br>      |     |     |     |     |    |       | 9  | 7   |     |    |
| Modular Displa | ys .    |       |     | •••   |       |       |       |     |       |     | <br>      |     |     |     |     |    |       |    |     |     | 10 |
| Health, Safety | And En  | viron | men | t     | •••   |       |       |     | ٠.    | ٠.  | <br>٠.    | ٠.  | ٠.  | ٠.  |     |    |       |    |     | 109 |    |