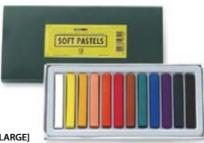

Ochre, Opal Green, Ultramarine Blue, Light Blue Violet, Orange, Lemon Yellow Pale and Raw Sienna) For other colors, mix one part glue with two parts water.



2995000 1401
ART STS' KOREAN COLOR FULL D SPLAYAC y ic D awe Type)
Size: 571 x 146 x 550 mm (w x x h)

(Exc udes paint tubes) Ho ds up to 300 x 20 m tubes (50 co o s x 6 tubes pe co o )





## **SOFT PASTEL**

Sin Han Sofias eight so or ones and permanence are our sinding, allowing for a variety of brillian leffects. Made with superior pigments, Shin Han Sofias eight sare available in a rich selection of color ones, here by reducing the burden of mixing colors, insiead allowing the effort less creation of the unique exture of pastels.



## **SOFT PASTEL**

**1999000 2022 SOFT PASTEL 24 SET [LARGE]** 

Contents: 24 x whole pastels



1999000 2021

SOFT PASTEL 12 SET [LARGE]

Contents: 12 x whole pastels



1999000 2024 **SOFT PASTEL 48 SET [LARGE]** 

Contents: 48 x whole pastels



1999000 2023 **SOFT PASTEL 36 SET [LARGE]** 

Contents: 32 x whole pastels











#### 1870000 0001 ~ 1870000 0020 SHAM WATER COLOR ROUND PA NT NG BRUSH

Round Shape Sales unit 12 brushes



#### \* 1870000 1001 ~ 1870000 1020 SHAM WATER COLOR FLAT PA NT NG BRUSH

F at Shape Sales unit 12 brushes

#### \* 1875000 1010 SHAM WATER COLOR 5 ROUND BRUSH SET Contents: Round brushes no. 2, 6, 8, 10, and 15

\* 1875000 1020 SHAM WATER COLOR 5 FLAT BRUSH SET Contents: Flat brushes no. 2, 6, 8, 10, and 15



#### 2830003 **PAPER PALETTE 25 SHEETS**

Size: 355 x 250 x 5 mm Sales unit 1 pad



#### \* 2830004 PLAST C PALETTE

Size: 350 x 240 x 10