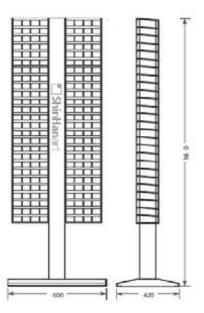

xcludes Refill Inks)

Holds up to 30 Refill Inks







### \* 2850003 TOUCH MARKER PAD

532 x 376mm Sales unit 1 pad, 20 sheets

### 2850001 TOUCH MARKER PAD

420 x 297mm Sales unit 1 pad, 20 sheets

### 2850002 TOUCH MARKER PAD

297 x 210mm Sales unit 1 pad, 20 sheets







### • 2840125 MASK NGF LM L500 125mm x 10m

Sales unit 1 roll

## 2840250 MASK NG F LM L500

250mm x 10m Sales unit 1 roll

## 2840375 MASK NG F LM L500

375mm x 10m Sales unit 1 roll

### 2729001 TOUCH TW N 204x6 MARKER

STAND NG D SPLAY (Meta Stand with Ac y ic S eeves)

Size: 600 x 420 x 1650 mm (w x x h)

(Excludes makers)

Holds up to 1,224 markers

(204 colors x 6 markers per color)



Our displays now include Color Name & Number in large print, for easier purchase and Barcodes on the front for easier render.





#### TOUCH TW N BRUSH 204x6 MARKER

STAND NG D SPLAY (Meta Stand with Ac y ic S eeves)

Size: 600 x 420 x 1650 mm (w x x h)

(Excludes makers)

Holds up to 1,224 markers

(204 colors x 6 markers per color)



Our displays now include Color Name & Number in large print, for easier purchase and Barcodes on the front for easier recorder.













### • 2729002

### TOUCH TW N 204 x 6 MARKER **ACRYL C COUNTER D SPLAY**

Size: 817 x 170 x 837 mm (wx xh)

(Excludes makers)

Holds up to 1,224 markers

(204 colors x 6 markers per color)

#### • 2739002

### TOUCH TW N 204 x 6 BRUSH MARKER **ACRYL C COUNTER D SPLAY**

Size: 817 x 170 x 837 mm (w x x h)

(Excludes makers)

Holds up to 1,224 markers (204 colors x 6 markers per color)



Our displays now include Color Name & Number in large pr