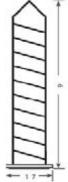

AY**

Size: 817 x 170 x 837 mm (wx xh)

(Excludes makers)

Holds up to 1,224 markers

(204 colors x 6 markers per color)

#### • 2739002

### TOUCH TW N 204 x 6 BRUSH MARKER **ACRYL C COUNTER D SPLAY**

Size: 817 x 170 x 837 mm (w x x h)

(Excludes makers)

Holds up to 1,224 markers (204 colors x 6 markers per color)



Our displays now include Color Name & Number in large print, for easier purchase and Barcodes on the front for easier reorder.





### TOUCH TW N 72 x 3 MARKER ACRYL C COUNTER TOP D SPLAY

Size: 229 x 157 x 595 mm

(Excludes makers)

Holds up to 216 markers

(72 colors x 3 markers per color)

### \* 2737205

TOUCH TW N 72 x 3 BRUSH MARKER ACRYL C COUNTER TOP D SPLAY

Size: 229 x 157 x 595 mm

(Excludes makers)

Holds up to 216 markers

(72 colors x 3 markers per color)









### TOUCHTW N 96 x 3 REF LL NK & N BS **ACRYL C COUNTER D SPLAY**

Size: 408 x 170x 835 mm (w x x h)

(Excludes refills)

Holds up to 288 refill inks (96 colors x 3 refill inks per color)

Holds all 4 types of nibs



Our displays now include Color Name & Number in large print, for easier purchase and barcodes on the front for easier reorder.



## **MODULAR DISPLAYS**

### ShinHanArt Modular Displays maximize the efficiency of your store

ShinHanAr. Modular Displays are efficient, in elligently organized, highly visible modular floor standing displays tha provide an array of store merchandise which in turn, gives the consumer easy access to a wide range of products. Our main goal is to create displays has resourcefully showcase store merchandise and promote brand name. This Modular