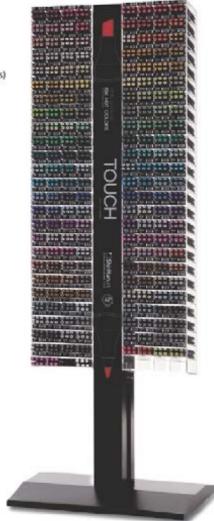

ludes Refill Inks)

Holds up to 30 Refill Inks







### \* 2850003 TOUCH MARKER PAD

532 x 376mm Sales unit 1 pad, 20 sheets

### 2850001 TOUCH MARKER PAD

420 x 297mm Sales unit 1 pad, 20 sheets

### 2850002 TOUCH MARKER PAD

297 x 210mm Sales unit 1 pad, 20 sheets







### • 2840125 MASK NGF LM L500 125mm x 10m

Sales unit 1 roll

## 2840250 MASK NG F LM L500

250mm x 10m Sales unit 1 roll

## 2840375 MASK NG F LM L500

375mm x 10m Sales unit 1 roll

### 2729001 TOUCH TW N 204x6 MARKER

STAND NG D SPLAY (Meta Stand with Ac y ic S eeves)

Size: 600 x 420 x 1650 mm (w x x h)

(Excludes makers)

Holds up to 1,224 markers

(204 colors x 6 markers per color)



Our displays now include Color Name & Number in large print, for easier purchase and Barcodes on the front for easier render.





#### TOUCH TW N BRUSH 204x6 MARKER

STAND NG D SPLAY (Meta Stand with Ac y ic S eeves)

Size: 600 x 420 x 1650 mm (w x x h)

(Excludes makers)

Holds up to 1,224 markers

(204 colors x 6 markers per color)



Our displays now include Color Name & Number in large print, for easier purchase and Barcodes on the front for easier recorder.













### • 2729002

### TOUCH TW N 204 x 6 MARKER **ACRYL C COUNTER D SPLAY**

Size: 817 x 170 x 837 mm (wx xh)

(Excludes makers)

Holds up to 1,224 markers

(204 colors x 6 markers per color)

#### • 2739002

### TOUCH TW N 204 x 6 BRUSH MARKER **ACRYL C COUNTER D SPLAY**

Size: 817 x 170 x 837 mm (w x x h)

(Excludes makers)

Holds up to 1,224 markers (204 colors x 6 markers per color)



Our displays now include Color Name & Number in large prin