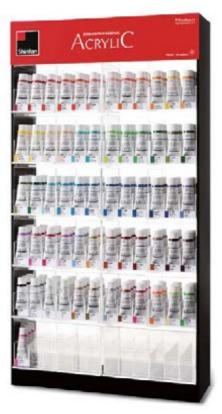

ly for acrylic colors, but for oil colors, gouache and pencil as well.

# REMOVER

Although acrylic colors are water-based, they are difficult to remove once they are completely dry. A Remover is for removing acrylic colors that have hardened.

| Acrylic Color Medium | Product Code |
|----------------------|--------------|
| Acrylic Gesso 240 ml | 119 630-2010 |
| Acrylic Gesso 00 ml  | 119 790-2010 |
| Gel Medium 240 ml    | 119 630-3010 |
| Matte Medium 240 ml  | 119 630- 010 |
| Gloss Medium 240 ml  | 119 630-4010 |
| Remover 200 ml       | 119 80-1010  |



# 2995000 1101

ART STS' ACRYL C COLOR FULL D SPLAY(Ac y ic D awe Type) Size:  $621 \times 200 \times 1180 \text{ mm (w x x h)}$ (Exc udes paint tubes) Ho ds up to  $366 \times 50 \text{ m. tubes}$ (61 co o s x 6 tubes pe co o )





T. P. W.

# 2995000 1102 ART STS' ACRYL C COLOR FULL D SPLAY(Ac y ic She f Type)

Size: 686 x 305 x 1700 mm (w x x h) (Exc udes paint bott es) Ho ds up to 244 x 250 m bott es (61co o s x 4 bott es pe co o )





# · int

### **2995000 1103**

ART STS' ACRYL C COLOR FULL D SPLAY(Ac y ic She fType)

Size: 839 x 305 x 1700 mm (w x x h)

(Exc udes paint bott es)

Ho ds up to 244 x 500 m. bott es

(61co o s x 4 bott es pe co o )





# **WATER COLORS**

# Transparency, Luminosity, and Richness

ShinHan Wa er Colors exhibits rong ransparency and brilliance. The uniform spread of our water colors leaves no hard lines at the edges of washes. Designed with accurate formulas, ShinHan Water Colors have excellent in ermixing and overlapping properties that allow arises to work with a wide range of e