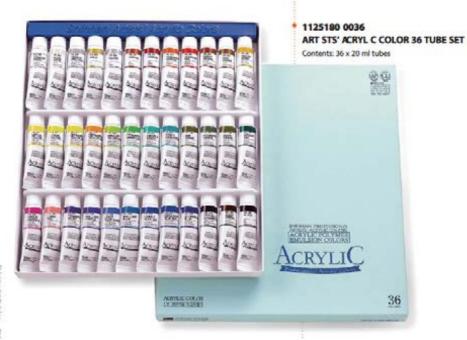

are readily mixable in any possible combina ion. The heavy body Ar is s'Acrylic Color crea e a ex ured brush s roke essen ial for impas o pain ing echniques.

- · 6 brillian colors
- · High quali y ar is s' pigmen s and acrylic emulsion
- · High degree of ligh fas ness
- · as drying ime







1120300 \*\*\*\* ART STS' ACRYL C COLOR TUBE 50 ML Available in all colors

1120650 \*\*\*\* ART STS' ACRYL C COLOR BOTTLE 250 ML

Available in all colors

1120790 \*\*\*\* ART STS' ACRYL C COLOR BOTTLE 500 ML

Available in all colors

\*\*\*\*



• 1125301 0012

ART STS' ACRYL C COLOR 12 TUBE SET [A]

Contents: 12 x 50 ml tubes



12



1125302 0012 ART STS' ACRYL C COLOR 12 TUBE SET [B]

Contents: 12 x 50 ml tubes

19



1125180 0024
 ART STS' ACRYL C COLOR 24 TUBE SET

Contents: 24 x 20 ml tubes



# Color Chart - 61 colors





Example: 502 ALIZARINCRIMSON 502 Color number PEZIPMI PIGMEN (S) D \*\* PR20 PR63 C Degree of transparency Degree of lightfastness c Price series Highest degree of lightfastness Lowest Price High-degree of lightfactness. Normal degree of lightfactness. Low degree of lightfactness Low Price Below Medium Price Semi opaque

Medium Price

# STUDENTS' ACRYLIC COLOR

# High quality to price ratio for students and hobbyists

Silden s'Acrylic Color is ideal for ihose who demand excellen iresul sa an economical cost. Each is made from fine quality igments and last and last and last across sold acro

- · 2 color ube se
- · ine quali y pigmen s and acrylic emulsion
- · Good ligh fas ness



1165070 0012 STUDENTS' ACRYL C COLOR 12 TUBE SET Contents: 12 x 7.5 ml tubes