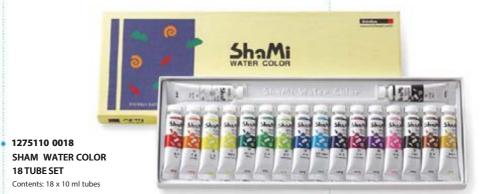

# Basic starters for students

A carefully selected pale is offessential colors, Shami Waler Color is ideal for students are not level to explore the wonderful qualities of waler color. Made with pure pigments, each of the 24 essential colors is vivid and clear. Shami Waler Colors have optimum irransparency of apply a wide range of waler color lechniques. High quality are neconomic price allows students to be creative with just the right product.

- · 24 essen ial colors
- · Pure pigmen s
- · Good ligh fas ness
- · An affordable choice for s uden s and ar is s



1270110 \*\*\*\*
SHAM WATER COLOR TUBE 10 ML
Available in all colors



1270650 \*\*\*\* SHAM WATER COLOR TUBE 250 ML Available in 20 colors

\*\*\*\*



#### 1275110 0012 SHAM WATER COLOR 12 TUBE SET

Contents: 12 x 10 ml tubes





18 TUBE SET

#### 1275110 0024 SHAM WATER COLOR 24 TUBE SET

Contents: 24 x 10 ml tubes

# SHAMI WATER COLOR for students

Color Chart - 24 colors



#### Explanations of the signs

Example: 12 RED

12 Colornumber





#### 2995000 1204

**NEW PWC, EXTRA F NE ART STS WATER COLOR** 

FULL D SPLAY(Ac y ic D awe Type)
Size: 571 x 146 x 790 mm (w x x h)
(Exc udes paint tubes)
Ho ds up to 504 x 15 m tubes
(84 co o s x 6 tubes pe co o )





#### 2995000 1201

ART STS' WATER COLOR FULL D SPLAY(Ac y icD awe Type)

Size: 571 x 146 x 430 mm (w x x h) (Exc udes paint tubes) Ho ds up to 180 x 12 m tubes (30 co o s x 6 tubes pe co o )





# **POSTER COLORS**

#### Silky smooth brush touch and excellent color blending

ShinHan Pos er Colors offer brillian opaque colors for designers working on pos