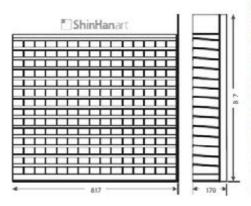

250 MASK NG F LM L500

250mm x 10m Sales unit 1 roll

## 2840375 MASK NG F LM L500

375mm x 10m Sales unit 1 roll

### 2729001 TOUCH TW N 204x6 MARKER

STAND NG D SPLAY (Meta Stand with Ac y ic S eeves)

Size: 600 x 420 x 1650 mm (w x x h)

(Excludes makers)

Holds up to 1,224 markers

(204 colors x 6 markers per color)



Our displays now include Color Name & Number in large print, for easier purchase and Barcodes on the front for easier render.





#### TOUCH TW N BRUSH 204x6 MARKER

STAND NG D SPLAY (Meta Stand with Ac y ic S eeves)

Size: 600 x 420 x 1650 mm (w x x h)

(Excludes makers)

Holds up to 1,224 markers

(204 colors x 6 markers per color)



Our displays now include Color Name & Number in large print, for easier purchase and Barcodes on the front for easier recorder.













### • 2729002

### TOUCH TW N 204 x 6 MARKER **ACRYL C COUNTER D SPLAY**

Size: 817 x 170 x 837 mm (wx xh)

(Excludes makers)

Holds up to 1,224 markers

(204 colors x 6 markers per color)

#### • 2739002

### TOUCH TW N 204 x 6 BRUSH MARKER **ACRYL C COUNTER D SPLAY**

Size: 817 x 170 x 837 mm (w x x h)

(Excludes makers)

Holds up to 1,224 markers (204 colors x 6 markers per color)



Our displays now include Color Name & Number in large print, for easier purchase and Barcodes on the front for easier reorder.





### TOUCH TW N 72 x 3 MARKER ACRYL C COUNTER TOP D SPLAY

Size: 229 x 157 x 595 mm

(Excludes makers)

Holds up to 216 markers

(72 colors x 3 markers per color)

### \* 2737205

TOUCH TW N 72 x 3 BRUSH MARKER ACRYL C COUNTER TOP D SPLAY

Size: 229 x 157 x 595 mm

(Exclud