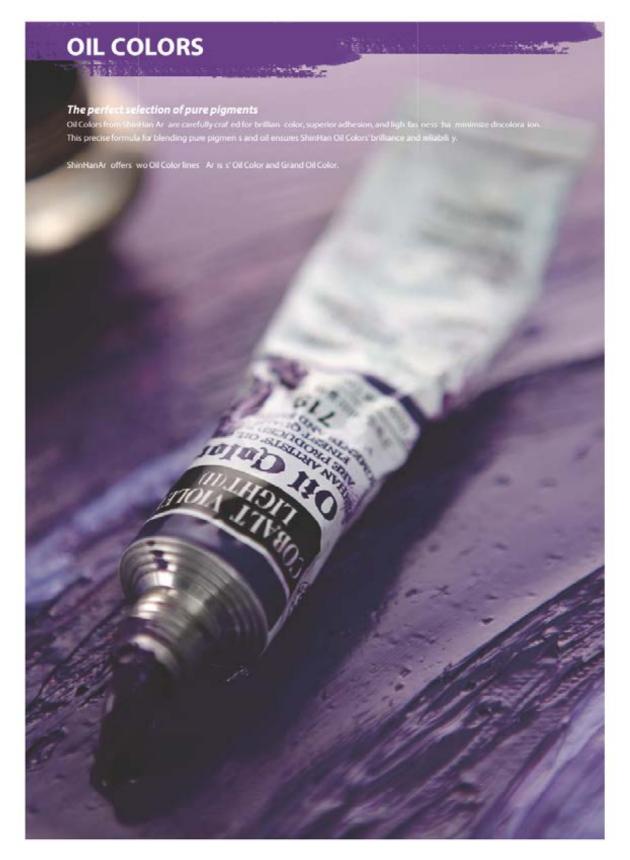

### A balanced selection of 109 vibrant colors for artists

Ar is s' Oil Color from ShinHanAr is carefully craf ed and formula ed for the discerning art is. Each color contains pure, high concentration art is quality pigments for a high degree of luminosity and brilliance. All colors offer a rich, creamy consistency ideally suited to precise mixing on the pale e.

- · High quality art is s' pigmen sand oils
- · A high degree of ligh fas ness
- 09 brillian colors