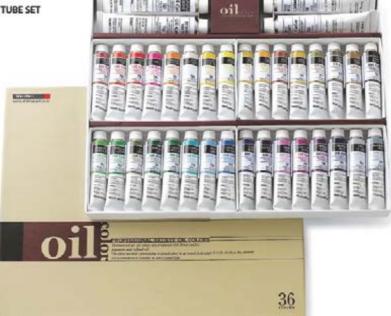

\*\*\* F se ies

# ART STS'OL COLOR

Available in 42 colors

1020551 \*\*\*\* A se les 1020552 \*\*\*\* B se les 1020553 \*\*\*\* C se les

# ART STS'OL COLOR

Available in 4 whites

1020410 0725 Zinc 1020410 0739 Si ver 1020410 0740 Ti anium 1020410 7108 Permanen

# ART STS' OL COLOR

Available in 3 whites

1020650 0725 Zinc 1020650 0740 Ti anium 1020650 7108 Permanen

# **ARTISTS' OIL COLOR**



12

# 1025180 0012 ART STS' O L COLOR 12 TUBE SET

Contents: 12 x 20 ml tubes

# • 1025301 0012 ART STS' O L COLOR 12 TUBE SET [A]

Contents: 12 x 50 ml tubes







# • 1025302 0012 ART STS' O L COLOR 12 TUBE SET [B]

Contents: 12 x 50 ml tubes



# 1025180 0024 ART STS' O L COLOR 24 TUBE SET

Contents: 24 x 20 ml tubes

# 1025180 0036 ART STS' O L COLOR 36 TUBE SET

Contents: 36 x 20 ml tubes



| 799 ALIZARIN CRIMSON