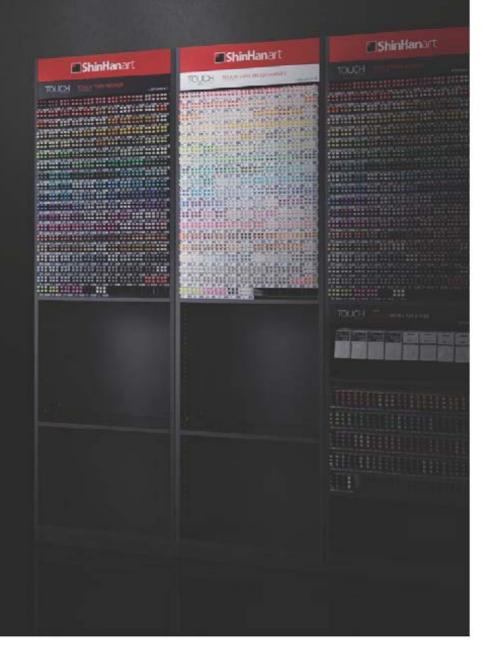

up to 288 refill inks (96 colors x 3 refill inks per color)

Holds all 4 types of nibs



Our displays now include Color Name & Number in large print, for easier purchase and barcodes on the front for easier reorder.



## **MODULAR DISPLAYS**

### ShinHanArt Modular Displays maximize the efficiency of your store

ShinHanAr. Modular Displays are efficient, in elligently organized, highly visible modular floor standing displays tha provide an array of store merchandise which in turn, gives the consumer easy access to a wide range of products. Our main goal is to create displays has resourcefully showcase store merchandise and promote brand name. This Modular display acids as a visual stimulus that a racis customers and create a positive, professional impression of your store and product.





MODULAR TOUCH TW N D SPLAY W TH OPEN SHELVES(P8 Boa d She f Type)

Size: 620 x 298 x 2080 mm (w x x h)

(Excludes makers) Holds up to 1,224 markers

(204 colors x 6 markers per color)





MODULAR TOUCH TW N BRUSH D SPLAY W TH OPEN SHELVES(PB Boa d She f Type)

Size: 620 x 298 x 2080 mm (w x x h)

(Excludes makers) Holds up to 1,224 markers

(204 colors x 6 markers per color)







#### MODULAR D SPLAY for TOUCH TW N & REF LLS

(PB Boa d She f Type with Meta Hange )
Size: 620 x 298 x 2080 mm (w x x h)

(Excludes makers & refills)

Holds up to 1,224 markers (204 colors x 6 markers per color) Holds up to 288 refill inks (96 colors x 3 refill inks per color)

Holds all 4 types of nibs (2 Hooks per nib type)





### 2985000 2002 MODULAR COUNTER D SPLAY FOR PWC

Size: 620 x 298 x 1040 mm