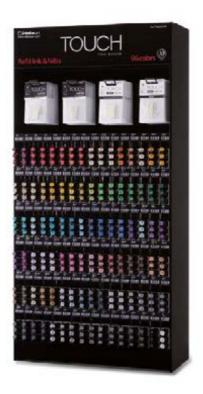

Size: 817 x 170 x 837 mm (wx xh)

(Excludes makers)

Holds up to 1,224 markers

(204 colors x 6 markers per color)

#### • 2739002

### TOUCH TW N 204 x 6 BRUSH MARKER **ACRYL C COUNTER D SPLAY**

Size: 817 x 170 x 837 mm (w x x h)

(Excludes makers)

Holds up to 1,224 markers (204 colors x 6 markers per color)



Our displays now include Color Name & Number in large print, for easier purchase and Barcodes on the front for easier reorder.





### TOUCH TW N 72 x 3 MARKER ACRYL C COUNTER TOP D SPLAY

Size: 229 x 157 x 595 mm

(Excludes makers)

Holds up to 216 markers

(72 colors x 3 markers per color)

### \* 2737205

TOUCH TW N 72 x 3 BRUSH MARKER ACRYL C COUNTER TOP D SPLAY

Size: 229 x 157 x 595 mm

(Excludes makers)

Holds up to 216 markers

(72 colors x 3 markers per color)









### TOUCHTW N 96 x 3 REF LL NK & N BS **ACRYL C COUNTER D SPLAY**

Size: 408 x 170x 835 mm (w x x h)

(Excludes refills)

Holds up to 288 refill inks (96 colors x 3 refill inks per color)

Holds all 4 types of nibs



Our displays now include Color Name & Number in large print, for easier purchase and barcodes on the front for easier reorder.



## **MODULAR DISPLAYS**

### ShinHanArt Modular Displays maximize the efficiency of your store

ShinHanAr. Modular Displays are efficient, in elligently organized, highly visible modular floor standing displays tha provide an array of store merchandise which in turn, gives the consumer easy access to a wide range of products. Our main goal is to create displays has resourcefully showcase store merchandise and promote brand name. This Modular disp