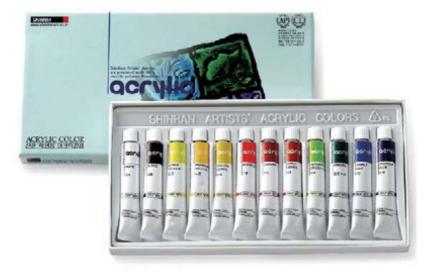

1125180 0024
 ART STS' ACRYL C COLOR 24 TUBE SET

Contents: 24 x 20 ml tubes



# Color Chart - 61 colors





Example: 502 ALIZARINCRIMSON 502 Color number PEZIPMI PIGMEN (S) D \*\* PR20 PR63 C Degree of transparency Degree of lightfastness c Price series Highest degree of lightfastness Lowest Price High-degree of lightfactness. Normal degree of lightfactness. Low degree of lightfactness Low Price Below Medium Price Semi opaque

Medium Price

# STUDENTS' ACRYLIC COLOR

# High quality to price ratio for students and hobbyists

Silden s'Acrylic Color is ideal for ihose who demand excellen iresul sa an economical cost. Each is made from fine quality igments and last and last and last across sold acro

- · 2 color ube se
- · ine quali y pigmen s and acrylic emulsion
- · Good ligh fas ness



1165070 0012 STUDENTS' ACRYL C COLOR 12 TUBE SET Contents: 12 x 7.5 ml tubes

SUNDABBUTTERMONE CITY



### **GEL MED UM**

When mixed with acrylic colors, Gel Medium provides a translucent effect. Being viscous, the drying rate is much slower than other acrylic media. Its strong adhesiveness enables materials such as wood or paper to be applied to the painting surfaces as collage. Gel Medium offers shine, just like Gloss Medium, and can be applied thickly with a painting knife or brush, as with oil paintings. When using modeling paste, blend it in a ratio of one part Gel Medium to two parts modeling paste to ensure an even texture resistant to cracking.

### GLOSS MED UM

Gloss Medium enhances brightness and sheen. To create a glossy finish, blend a small amount of this medium with acryl