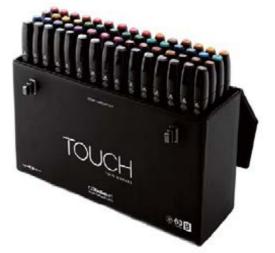

1210

### TOUCH TW N 12 MARKER SET [WOOD]

Contents: 12 wood colors









#### • 1101203

### TOUCH TW N 12 MARKER SET [COOL GREY]

Contents: 12 cool grey colors

COAS COS COS COS COS



### • 1101201

### **TOUCH TW N 12 MARKER SET**

[WARM GREY]

Contents: 12 warm grey colors

YOM WIT WIR WIR WIR 22



### • 1101208

### TOUCHTW N 12 MARKER SET [BLUE / GREEN GREY]

Contents: 12 blue / green grey colors

M M M M M M

### \* 1102400 **TOUCH TW N 24 MARKER SET**

Contents: 24 x markers



















#### \* 1103600

### TOUCH TW N 36 MARKER SET

Contents: 36 x markers



### TOUCH TW N 48 MARKER SET

Contents: 48 x markers











### **TOUCHTWIN MARKER**

### 1106030

### TOUCH TW N 60 MARKER SET [A]



### \* 1106031

### TOUCH TW N 60 MARKER SET [B]

Contents: 60 x markers







### TOUCH TWIN BRUSH MARKER

### GettheTOUC Ho fea I fus shrd ekw idimar erk

The TOUCHTW N brush marker fea ures a disinct fine brish nib on one end and a mediu. It wide chisel nib on the other, allowing users of express a wider range of echniques. The newly broaden color spectrum of 204 brillian colors allows arises and designers greater possibilities and freedom of expression. The innovative and durable design of the nibs ensures they will not lose their firmness over time. Optimum ink flow and drying a estallow for seamless execution of even the most detailed ar work. Refillable ink and replacement nibs add to the longevity of the TOUCHTW N Brush Markers.

- · Ergonomically designed body for he perfec grip
- · Now in 204 brillian colors
- · Double ended with brush and medium broad