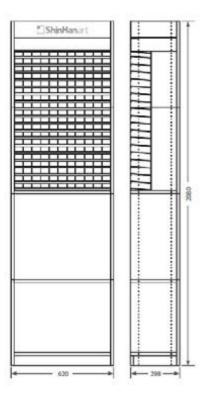

he front for easier reorder.



## **MODULAR DISPLAYS**

### ShinHanArt Modular Displays maximize the efficiency of your store

ShinHanAr. Modular Displays are efficient, in elligently organized, highly visible modular floor standing displays tha provide an array of store merchandise which in turn, gives the consumer easy access to a wide range of products. Our main goal is to create displays has resourcefully showcase store merchandise and promote brand name. This Modular display acids as a visual stimulus that a racis customers and create a positive, professional impression of your store and product.





MODULAR TOUCH TW N D SPLAY W TH OPEN SHELVES(P8 Boa d She f Type)

Size: 620 x 298 x 2080 mm (w x x h)

(Excludes makers) Holds up to 1,224 markers

(204 colors x 6 markers per color)





MODULAR TOUCH TW N BRUSH D SPLAY W TH OPEN SHELVES(PB Boa d She f Type)

Size: 620 x 298 x 2080 mm (w x x h)

(Excludes makers) Holds up to 1,224 markers

(204 colors x 6 markers per color)







#### MODULAR D SPLAY for TOUCH TW N & REF LLS

(PB Boa d She f Type with Meta Hange )
Size: 620 x 298 x 2080 mm (w x x h)

(Excludes makers & refills)

Holds up to 1,224 markers (204 colors x 6 markers per color) Holds up to 288 refill inks (96 colors x 3 refill inks per color)

Holds all 4 types of nibs (2 Hooks per nib type)





### 2985000 2002 MODULAR COUNTER D SPLAY FOR PWC

Size: 620 x 298 x 1040 mm (w x x h) (Excludes paints) Holds up to 1176 tubes (84 colors x 14 tubes per color)









### 2985000 2004 MODULAR D SPLAY FOR PWC W TH OPEN SHELVES

Size: 620 x 298 x 2080 mm (w x x h)