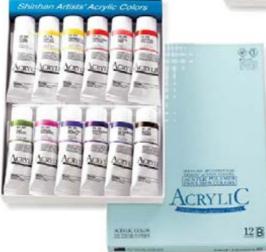

and flexible finish. Their abili y o wi hs and na ural wea hering and corrosion makes hem perfec for mural pain ing. The colors are bold, in ense and con emporary and are readily mixable in any possible combina ion. The heavy body Ar is s'Acrylic Color crea e a ex ured brush s roke essen ial for impas o pain ing echniques.

- · 6 brillian colors
- · High quali y ar is s' pigmen s and acrylic emulsion
- · High degree of ligh fas ness
- · as drying ime







1120300 \*\*\*\* ART STS' ACRYL C COLOR TUBE 50 ML Available in all colors

1120650 \*\*\*\* ART STS' ACRYL C COLOR BOTTLE 250 ML

Available in all colors

1120790 \*\*\*\* ART STS' ACRYL C COLOR BOTTLE 500 ML

Available in all colors

\*\*\*\*



• 1125301 0012

ART STS' ACRYL C COLOR 12 TUBE SET [A]

Contents: 12 x 50 ml tubes



12



1125302 0012 ART STS' ACRYL C COLOR 12 TUBE SET [B]

Contents: 12 x 50 ml tubes

19



1125180 0024
 ART STS' ACRYL C COLOR 24 TUBE SET

Contents: 24 x 20 ml tubes



# Color Chart - 61 colors





Example: 502 ALIZARINCRIMSON 502 Color number PEZIPMI PIGMEN (S) D \*\* PR20 PR63 C Degree of transparency Degree of lightfastness c Price series Highest degree of lightfastness Lowest Price High-degree of lightfactness. Normal degree of lightfactness. Low degree of lightfactness Low Price Below Medium Price Semi opaque

Medium Price

# STUDENTS' ACRYLIC COLOR

# High quality to price ratio for students and hobbyists

Silden s'Acrylic Color is ideal for ihose who demand excellen iresul sa an economical cost. Each is made from fine quality igments and last and last and last across sold acro

-