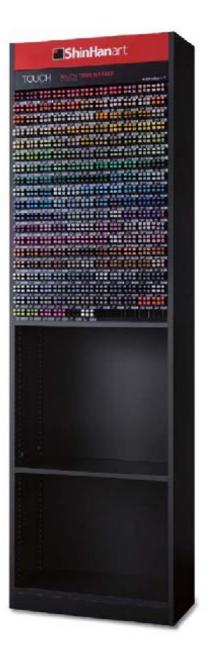

front for easier reorder.



## **MODULAR DISPLAYS**

### ShinHanArt Modular Displays maximize the efficiency of your store

ShinHanAr. Modular Displays are efficient, in elligently organized, highly visible modular floor standing displays tha provide an array of store merchandise which in turn, gives the consumer easy access to a wide range of products. Our main goal is to create displays has resourcefully showcase store merchandise and promote brand name. This Modular display acids as a visual stimulus that a racis customers and create a positive, professional impression of your store and product.





MODULAR TOUCH TW N D SPLAY W TH OPEN SHELVES(P8 Boa d She f Type)

Size: 620 x 298 x 2080 mm (w x x h)

(Excludes makers) Holds up to 1,224 markers

(204 colors x 6 markers per color)





MODULAR TOUCH TW N BRUSH D SPLAY W TH OPEN SHELVES(PB Boa d She f Type)

Size: 620 x 298 x 2080 mm (w x x h)

(Excludes makers) Holds up to 1,224 markers

(204 colors x 6 markers per color)







#### MODULAR D SPLAY for TOUCH TW N & REF LLS

(PB Boa d She f Type with Meta Hange )
Size: 620 x 298 x 2080 mm (w x x h)

(Excludes makers & refills)

Holds up to 1,224 markers (204 colors x 6 markers per color) Holds up to 288 refill inks (96 colors x 3 refill inks per color)

Holds all 4 types of nibs (2 Hooks per nib type)





### 2985000 2002 MODULAR COUNTER D SPLAY FOR PWC

Size: 620 x 298 x 1040 mm (w x x h) (Excludes paints) Holds up to 1176 tubes (84 colors x 14 tubes per color)









### 2985000 2004 MODULAR D SPLAY FOR PWC W TH OPEN SHELVES

Size: 620 x 298 x 2080 mm (w x x h) (E