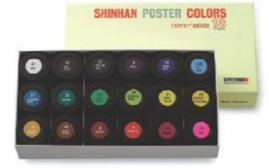

| 1967 | ShinHan Art srcinally found by Rin Han as "Haneel".                                                                                       |
|------|-------------------------------------------------------------------------------------------------------------------------------------------|
| 1968 | ShinHan Art signs technical partnerships with Nicker Color co. Ltd.                                                                       |
| 1973 | The company name changed into ShinHan Art from Haneel.                                                                                    |
|      | ShinHan Professional Poster Color is launched, offering a range of brilliant opaque colors for designers, illustrators and fine atrists.  |
| 1974 | ShinHan Art expands its Poster Color range for students.                                                                                  |
| 1975 | ShinHan Professional Water Colors are launched, offering bright and transparent colors for discerning artists.                            |
| 1976 | Not only the paints, but ShinHan Art also begins to manufacture various painting accessories and easels for professional artists.         |
| 1977 | ShinHan Professional Korean Colors are introduced, enabling artists to express unique oriental color tones.                               |
| 1978 | ShinHan Professional Oil Color is launched, offering the highest pigments to help create the most brilliant colors.                       |
| 1980 | ShinHan Art's Quality Control Standards highly praised/awarded by the Korean Consumers Protection Agency.                                 |
| 1983 | ShinHan Art appointed as Korea's Best Mid-Size Enterprise by Chamber of Commerce in Korea.                                                |
|      | ShinHan Art launches ShinHan permanent markers offering 83 colors.                                                                        |
| 1984 | ShinHan Professional Acrylic Colors are launched conserving the color brilliance from wet to dry.                                         |
| 1992 | ShinHan Art successfully develops/introduces alcohol based TOUCH TWIN markers offering 120 colors for design, illustration and animation. |
| 1995 | ShinHan Art continues to expand factory due to high of demand of ShinHan Art products in Korea.                                           |
|      | Extra Fine "Premium" Water Colors (now known as PWC) are launched offering exuberant colors with maximum transparency and uniform spread  |
| 1996 | ShinHan Art becomes a member of ACMI(Art & Creative Materials Institute).                                                                 |
|      | ShinHan Art launches "SHAMI", premium watercolor for students.                                                                            |
| 2000 | 12 new colors were added into Shinhan TOUCH TWIN marker color range. (Total 132 colors)                                                   |
|      | ShinHan Art develops/introduces TOUCH TWIN brush markers, offering 96 colors for artists' real brush stroke illustration via markers.     |
| 2002 | ShinHan Art launches student-grade acrylic colors for those seeking excellent results at an economical price.                             |
| 2003 | 27 new colors are added to ShinHan Professional Oil Color range. (Total 109 colors)                                                       |
| 2004 | ShinHan Art develops/introduces aluminum palette for water color containing 36 rectangular compartments and 3 mixing trays.               |
| 2006 | 12 new colors are added to Extra Fine "Premium" Water Color range. (Total 72 colors)                                                      |
| 2007 | 36 new colors are added to TOUCH TWIN marker spectrum. (Total 168 colors)                                                                 |
|      | Redesigned/upgraded TOUCH TWIN markers are introduced worldwide.                                                                          |
| 2010 | 12 new colors are added to ShinHan Professional Acrylic Color range. (Total 61 colors)                                                    |
| 2012 | 12 new colors are added to Extra Fine "Premium" Water Color range. (Total 84 colors)                                                      |
|      | 36 new colors are added to TOUCH TWIN marker spectrum. (Total 204 colors)                                                                 |
|      | TOUCHTWIN marker body design is ergonomically upgraded for better grip/drawing, replacing the old square design.                          |
| 2013 | ShinHan Art launches renewed Extra Fine "Premium" Water Color package under new brand name "PWC".                                         |