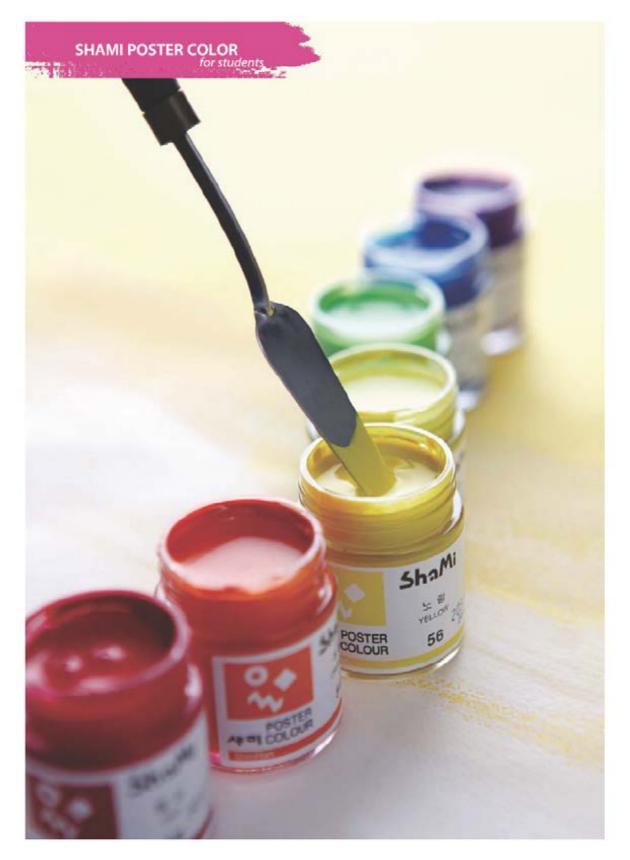

R 18 JAR SET Contents: 18 x 30 ml jars





 1355220 0024
 F NE POSTER COLOR 24 JAR SET Contents: 24 x 30 ml jars

## STUDENTS' POSTER COLOR

#### Good quality to price ratio for young artists

Sluden s'Pos er Color is ideal for sluden is who need basic colors for various educational purposes. These versa ille and easy of use colors are an excellent choice for sludent arisis demanding good quality pain slat an affordable price.

- · 2 colors for s uden s
- · Good opaci y



1360410 0051
 STUDENTS' POSTER COLOR WH TE
 JAR 100 ML
 Available in 1 white



1360410 0056
 STUDENTS' POSTER COLOR BLACK
 JAR 100 ML
 Available in 1 black





1365261 0012
 STUDENTS' POSTER (DLOR 12 JAR SET [A]
 Contents: 12 x 40 ml jars

1365222 0012
 STUDENTS'POSTER COLOR 12 JAR SET [B]
 Contents: 12 x 30 ml jars



### 25 pleasing colors

Shami Pos er Color is a grea —ool for pre-school and elemen ary school sluden is. Sui able for educational use and for fun, Shami Pos er Color is easily washable and won' flake after drying. A perfect match for kidst

- 25 pleasing colors for s uden s
- Opaci y

\*\*\*\*

· Non Toxic



1370180 \*\*\*\*
 SHAM POSTER COLOR JAR 20 ML
 Sales unit 6 jars



1370650 \*\*\*\*
 SHAM POSTER COLOR JAR 250 ML
 Sales unit 10 bottles

1375180 0018

Contents: 18 x 20 ml jars



1375180 0012 SHAM POSTER COLOR 12 JAR SET Contents: 12 x 20 ml jars





1375180 0024 **SHAM POSTER COLOR 24 JAR SET** Contents: 24 x 20 ml tubes

## Color Chart - 25 colors





Example:



#### 52 Colornumber

## **AUXILIARIES**



1395220 1001 POSTER COLOR MED UM JAR 30 ML

Sales unit 12 jars



1395