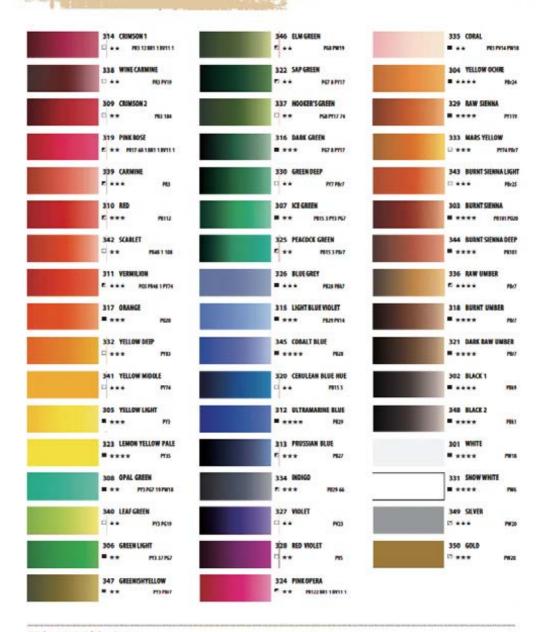

ali y pigmen s
- · Unique ar Eas ern colors from he radi ional Korean pale e
- · Au hen ic colors with ar Eas ern one



1420180 \*\*\*\*
ART 5TS' KOREAN COLOR
TUBE 20 ML
Available in all colors



1420300 0301 ART STS' KOREAN COLOR WH TE TUBE 50 ML Available in 1 white



1420300 0331 ART 5TS' KOREAN COLOR SNOW WH TE TUBE 50 ML Available in 1 white

When specifying a color, quote the category number followed by the color number. Please refer to the color chart.

\*\*\*\*

## 1425180 0012 ART STS' KOREAN COLOR 12 TUBE SET

Contents: 12 x 20 ml tubes

1425180 0018 ART STS' KOREAN COLOR 18 TUBE SET

Contents: 18 x 20 ml tubes



1425181 0024 ART STS' KOREAN COLOR 24 TUBE SET [A]

Contents: 24 x 20 ml tubes

\* 1425182 0024 ART STS' KOREAN COLOR 24 TUBE SET [B]

Contents: 24 x 20 ml tubes









314 Color number

☐ Degree of transparency

ransparent Semi transparent Semi opaque

#### PROJERRESEVILIPIOMEN (S)

\*\* Degree of lightfastness

Highest degree of lightfastness High degree of lightfastness Normal degree of lightfastness Low degree of lightfastness \*\*\*\*

| Painting Glue        | Product Code |  |  |
|----------------------|--------------|--|--|
| Painting Glue ml     | 149 320-1001 |  |  |
| Pwinting Glue 200 ml | 149 80-1001  |  |  |





#### **Painting Glue**

ShinHan Painting Glue for Professionals is a medium intended for use in color mixing. A water based glue processed from liquefied gelatin, it is used for painting thickly on hanji, traditional Korean paper handmade from mulberry trees. Its transparency is very important in protecting the chroma and value