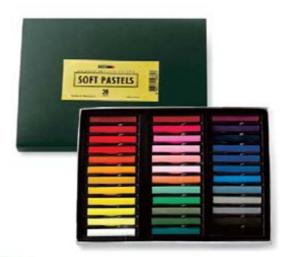

# Contents

| Oil Colors · · |         |       |     |       | • • • | • • • |       | • • | • •   | • • | <br>• • • |     | ٠,  | 6   | 5   |    |       |    |     |     |    |
|----------------|---------|-------|-----|-------|-------|-------|-------|-----|-------|-----|-----------|-----|-----|-----|-----|----|-------|----|-----|-----|----|
| Acrylic Colors | • • • • |       |     | •••   |       | •••   | • • • |     | •••   | • • | •         | • • | • • | • • | •   |    | • • • |    | • 5 | 17  |    |
| Water Colors   |         |       |     |       |       | • • • |       | •   |       |     |           |     |     | 10  | • • |    | 2     | 8  |     |     |    |
| Poster Colors  | ••••    |       |     | • • • |       |       | ٠.    |     |       |     | <br>٠.    | ٠.  |     |     |     | ٠. | ٠.    | ٠. | ٠.  |     | 43 |
| Hybrid Color   |         |       |     |       |       |       |       |     |       |     | <br>      |     |     |     |     | ٠. |       |    | 56  |     |    |
| Korean Colors  |         |       |     |       |       |       | ٠.    |     | •••   |     | <br>      |     |     |     |     | 8  | 61    |    |     |     |    |
| Soft Pastel    |         |       |     |       |       |       | • •   |     |       | •   | <br>      |     |     |     |     |    | ٠.    |    | 6   | 7   |    |
| Accessories    |         |       |     | •••   |       |       |       |     | • • • |     |           |     |     | 69  | 9   |    |       |    |     |     |    |
| TOUCH TWIN n   | narker  |       |     |       |       | •••   |       | ٠.  | ٠.    |     | <br>      |     |     | ••  | ٠.  |    | •••   |    | ••• |     | 75 |
| TOUCH TWIN b   | rush m  | arker | 2 8 |       |       | •     | •••   | •   |       | ٠.  | 7.5       | •   |     | •   | •   |    |       | •  |     | 83  |    |
| TOUCH TWIN a   | ccesso  | ries  |     |       |       |       |       |     |       |     |           |     |     |     |     |    | 100   |    |     | ••• | 94 |
| Pads ·····     |         |       |     |       |       |       |       |     | ٠.    | ٠.  | 9         | 6   |     |     |     |    |       |    |     |     |    |
| Displays · · · |         |       |     |       |       |       |       |     |       |     | <br>      |     |     |     |     |    |       | 9  | 7   |     |    |
| Modular Displa | ys .    |       |     | •••   |       |       |       |     |       |     | <br>      |     |     |     |     |    |       |    |     |     | 10 |
| Health, Safety | And En  | viron | men | t     | •••   |       |       |     | ٠.    | ٠.  | <br>٠.    | ٠.  | ٠.  | ٠.  |     |    |       |    |     | 109 |    |