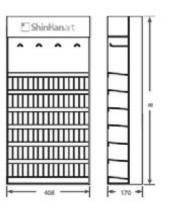

Name & Number in large print, for easier purchase and Barcodes on the front for easier reorder.





### TOUCH TW N 72 x 3 MARKER ACRYL C COUNTER TOP D SPLAY

Size: 229 x 157 x 595 mm

(Excludes makers)

Holds up to 216 markers

(72 colors x 3 markers per color)

### \* 2737205

TOUCH TW N 72 x 3 BRUSH MARKER ACRYL C COUNTER TOP D SPLAY

Size: 229 x 157 x 595 mm

(Excludes makers)

Holds up to 216 markers

(72 colors x 3 markers per color)









### TOUCHTW N 96 x 3 REF LL NK & N BS **ACRYL C COUNTER D SPLAY**

Size: 408 x 170x 835 mm (w x x h)

(Excludes refills)

Holds up to 288 refill inks (96 colors x 3 refill inks per color)

Holds all 4 types of nibs



Our displays now include Color Name & Number in large print, for easier purchase and barcodes on the front for easier reorder.



## **MODULAR DISPLAYS**

### ShinHanArt Modular Displays maximize the efficiency of your store

ShinHanAr. Modular Displays are efficient, in elligently organized, highly visible modular floor standing displays tha provide an array of store merchandise which in turn, gives the consumer easy access to a wide range of products. Our main goal is to create displays has resourcefully showcase store merchandise and promote brand name. This Modular display acids as a visual stimulus that a racis customers and create a positive, professional impression of your store and product.





MODULAR TOUCH TW N D SPLAY W TH OPEN SHELVES(P8 Boa d She f Type)

Size: 620 x 298 x 2080 mm (w x x h)

(Excludes makers) Holds up to 1,224 markers

(204 colors x 6 markers per color)





MODULAR TOUCH TW N BRUSH D