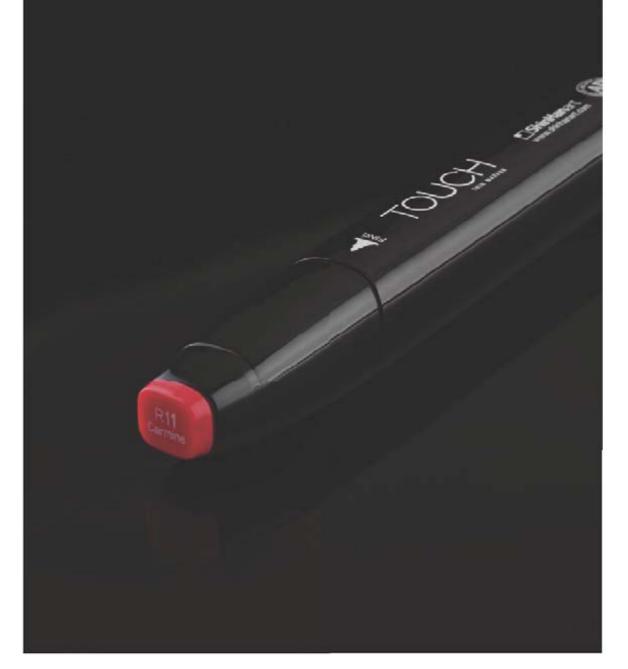

300 PAPER CLAY MODEL NG TOOL 3 SET

Contents: 3 x paper clay modeling tools



### 9 2821300 MODEL NG TOOL 13 SET

Contents: 13 x modeling tools



### 2821800 MODEL NG TOOL 18 SET Contents: 18 x modeling tools



20 cm Contents: 5 x modeling tools





### 2800051 ~ 2800053 APRON (Medium)

Size: 580 x 805 mm Navy, B own, B ack Sales unit 1 apron



2800041 - 2800044 APRON (Large)

Size: 730 x 1045 mm Navy, B own, B ack, B ue Jean Sales unit 1 apron

## **TOUCH TWIN MARKERS**

Designed for de ailed work, TOUCHTW N markers fealure an advanced alcoholibased ink formula in a ensures rich color salura ion and coverage, with silky ink flow Each TOUCHTW N marker fealures in hree distinct inits (line, Chisel and Brush nib) io achieve a wide range of sirokes, from fine lines io wide color fills.



### **TOUCH TWIN MARKER**

### An unforgettable TOUCH at an unbelievable

ShinHan Ar 's TOUCH TW N marker are now available in 36 additional new colors for a Grant and all of 204 brillian colors ideal for a diverse range of uses, from animation, illustration, architectural renderings, and interior design skelches. With a unique fine point nitron one side and a broad chisel nib on the other, the TOUCH TW N marker offers arises and designers a greater range of line thicknesses than ever before. The delivery of ink flow can be perfectly controlled to allow precision drawing. The ergonomically designed rectangular body resists of solling on work surfaces and provides a perfect grip that avoids smudges and smears. A specially designed safety caps acks nearly and prevents damage to the nibs. T