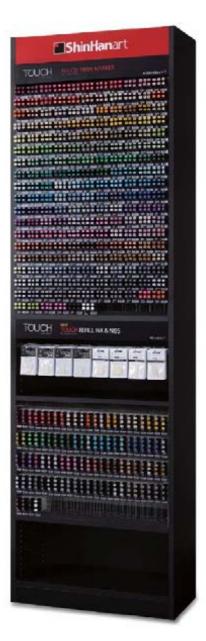

rs and create a positive, professional impression of your store and product.





MODULAR TOUCH TW N D SPLAY W TH OPEN SHELVES(P8 Boa d She f Type)

Size: 620 x 298 x 2080 mm (w x x h)

(Excludes makers) Holds up to 1,224 markers

(204 colors x 6 markers per color)





MODULAR TOUCH TW N BRUSH D SPLAY W TH OPEN SHELVES(PB Boa d She f Type)

Size: 620 x 298 x 2080 mm (w x x h)

(Excludes makers) Holds up to 1,224 markers

(204 colors x 6 markers per color)







#### MODULAR D SPLAY for TOUCH TW N & REF LLS

(PB Boa d She f Type with Meta Hange )
Size: 620 x 298 x 2080 mm (w x x h)

(Excludes makers & refills)

Holds up to 1,224 markers (204 colors x 6 markers per color) Holds up to 288 refill inks (96 colors x 3 refill inks per color)

Holds all 4 types of nibs (2 Hooks per nib type)





### 2985000 2002 MODULAR COUNTER D SPLAY FOR PWC

Size: 620 x 298 x 1040 mm (w x x h) (Excludes paints) Holds up to 1176 tubes (84 colors x 14 tubes per color)









### 2985000 2004 MODULAR D SPLAY FOR PWC W TH OPEN SHELVES

Size: 620 x 298 x 2080 mm (w x x h) (Excludes paints)

Holds up to 1176 tubes

(84 colors x 14 tubes per color)





# 2995000 1502 MODULAR COUNTER D SPLAY FOR PASS COLOR

Size: 620 x 298 x 1040 mm (w x x h)

(Excludes paints)

Holds up to 672 tubes

(48 colors x 14 tubes per color)





### **HEALTH, SAFETY AND ENVIRONMENT**

As a modern and self es eemed organiza ion ShinHanar akes a grea care of all possible effec caused by i s ac ivi ies in view of he heal h, safe y and environmen . ShinHanar , herefore, gives very carefull a en ion o users of ShinHanar produ