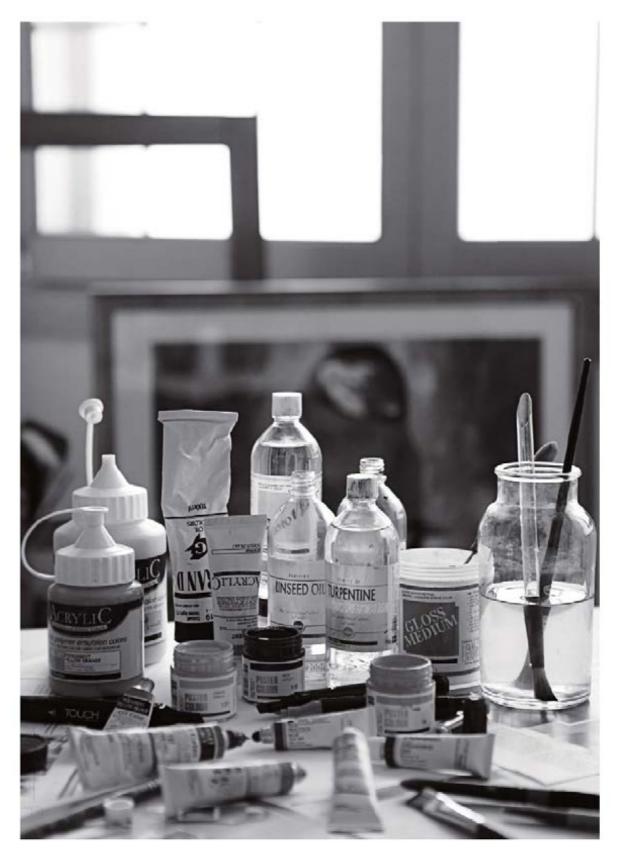

### A balanced selection of 109 vibrant colors for artists

Ar is s' Oil Color from ShinHanAr is carefully craf ed and formula ed for the discerning art is. Each color contains pure, high concentration art is quality pigments for a high degree of luminosity and brilliance. All colors offer a rich, creamy consistency ideally suited to precise mixing on the pale e.

- · High quality art is s' pigmen sand oils
- · A high degree of ligh fas ness
- 09 brillian colors