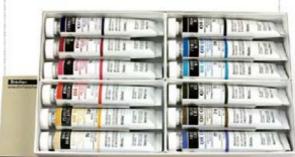

# • 1025301 0012 ART STS' O L COLOR 12 TUBE SET [A]

Contents: 12 x 50 ml tubes

# • 1025302 0012 ART STS' O L COLOR 12 TUBE SET [B]

Contents: 12 x 50 ml tubes