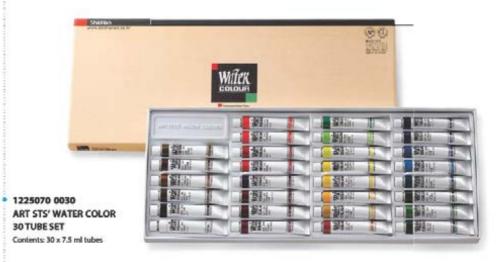

isfy he needs of discerning ar is s. Each consis s of pure pigmen s and high grade gum Arabic ha ensure brigh and lively color. Ar is s' Wa er Color mee s all he requiremen s of he discerning ar is , including a high degree of ligh fas ness and adhesiveness.

A high quality o price ratio makes ShinHan Artis s' Waler Color a great choice for artis s' all levels.

- · 30 brigh and lively colors
- · Pure pigmen s and high grade gum Arabic
- · A high degree of ligh fas ness
- · High adhesiveness



# 1225070 0013

ART STS' WATER COLOR 13 TUBE SET

Contents: 13 x 7.5 ml tubes





# ART STS' WATER COLOR TUBE 12 ML

Available in all colors

1225070 0018 ART STS' WATER COLOR 18 TUBE SET

Contents: 18 x 7.5 ml tubes

# 1225070 0024 ART STS' WATER COLOR 24 TUBE SET

Contents: 24 x 7.5 ml tubes





# Color Chart - 30 colors

# **ARTISTS' WATER COLOR**







## SHAMI WATER COLOR for students

#### Basic starters for students

A carefully selected pale is offessential colors, Shami Waler Color is ideal for students are not level to explore the wonderful qualities of waler color. Made with pure pigments, each of the 24 essential colors is vivid and clear. Shami Waler Colors have optimum irransparency of apply a wide range of waler color lechniques. High quality are neconomic price allows students to be creative with just the right product.

- · 24 essen ial colors
- · Pure pigmen s
- · Good ligh fas ness
- · An affordable choice for s uden s and ar is s



1270110 \*\*\*\*
SHAM WATER COLOR TUBE 10 ML
Available in all colors



1270650 \*\*\*\* SHAM WATER COLOR TUBE 250 ML Available i