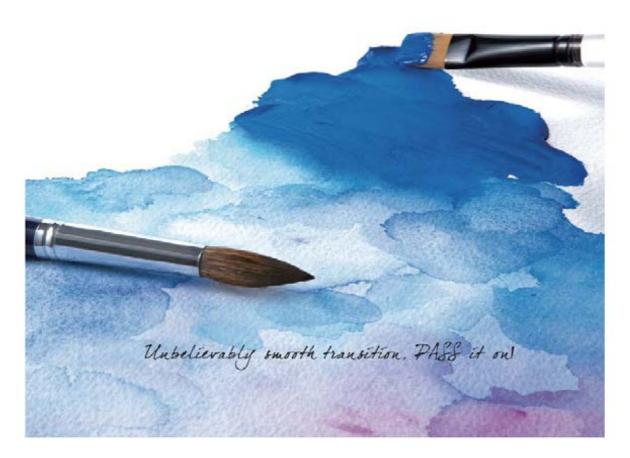

l jars





1375180 0024 **SHAM POSTER COLOR 24 JAR SET** Contents: 24 x 20 ml tubes

## Color Chart - 25 colors





Example:



#### 52 Colornumber

## **AUXILIARIES**



1395220 1001 POSTER COLOR MED UM JAR 30 ML

Sales unit 12 jars



1395220 1011 GOLD POWDER JAR 30 ML Sales unit 12 jars



1395220 1012 S LVER POWDER JAR 30 ML Sales unit 12 jars

#### 2995000 1301 ART STS' POSTER COLOR FULL D SPLAY(Ac y ic S iding Type)

Size: 391 x 305 x 1700 mm (w x x h) (Exc udes paint a s)

Ho ds up to 414 x 40 m a s (69 co o s x 6 a s pe co o )







#### Free expression from opaqueness to transparency

PASS Color is hybrid of premium wa er color and gouache con aining he bes refined pigmen s and purified gum Arabic o produce highly sa ura ed colors.



Hybrid of premium water color and gouache



#### Free expression from opaqueness to transparency

ShinHan PASS Colors are ideal for hose who wan o express bo hansparen ness and opaqueness o heir arpiece a once. Bycon rolling heamoun of waler dilulion, ransparency can be adjusted o create results has range from opaque or ransparent. As with gouache or poster colors, expressing flat, opaque effects are also easily a lained with PASS Colors. These unique features has PASS Color has allow hear is o create beautiful blend, as well as color on color effects. PASS Color offers a wide range of 48 colors and all colors are available in 20ml lubes. All PASS Colors have been lested and certified by an independent oxicologis from ACM (Ar. & Creative Materials in situle, inc.) and considered obeing noticiproduct.

48 vibran colors

....

- · H