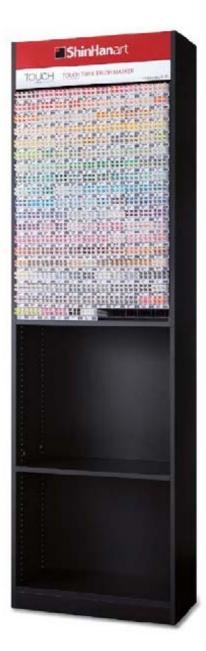

ighly visible modular floor standing displays tha provide an array of store merchandise which in turn, gives the consumer easy access to a wide range of products. Our main goal is to create displays has resourcefully showcase store merchandise and promote brand name. This Modular display acids as a visual stimulus that a racis customers and create a positive, professional impression of your store and product.





MODULAR TOUCH TW N D SPLAY W TH OPEN SHELVES(P8 Boa d She f Type)

Size: 620 x 298 x 2080 mm (w x x h)

(Excludes makers) Holds up to 1,224 markers

(204 colors x 6 markers per color)





MODULAR TOUCH TW N BRUSH D SPLAY W TH OPEN SHELVES(PB Boa d She f Type)

Size: 620 x 298 x 2080 mm (w x x h)

(Excludes makers) Holds up to 1,224 markers

(204 colors x 6 markers per color)







#### MODULAR D SPLAY for TOUCH TW N & REF LLS

(PB Boa d She f Type with Meta Hange )
Size: 620 x 298 x 2080 mm (w x x h)

(Excludes makers & refills)

Holds up to 1,224 markers (204 colors x 6 markers per color) Holds up to 288 refill inks (96 colors x 3 refill inks per color)

Holds all 4 types of nibs (2 Hooks per nib type)





### 2985000 2002 MODULAR COUNTER D SPLAY FOR PWC

Size: 620 x 298 x 1040 mm (w x x h) (Excludes paints) Holds up to 1176 tubes (84 colors x 14 tubes per color)









### 2985000 2004 MODULAR D SPLAY FOR PWC W TH OPEN SHELVES

Size: 620 x 298 x 2080 mm (w x x h) (Excludes paints)

Holds up to 1176 tubes

(84 colors x 14 tubes per color)





# 2995000 1502 MODULAR COUNTER D SPLAY FOR PASS COLOR

Size: 620 x 298 x 1040 mm (w x x h)

(Excludes paints)

Holds