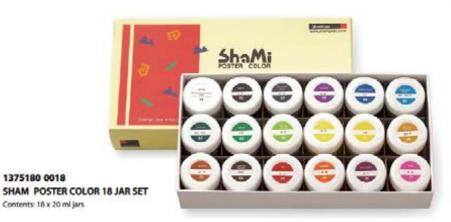

0 0056
 STUDENTS' POSTER COLOR BLACK
 JAR 100 ML
 Available in 1 black





1365261 0012
 STUDENTS' POSTER (DLOR 12 JAR SET [A]
 Contents: 12 x 40 ml jars

1365222 0012
 STUDENTS'POSTER COLOR 12 JAR SET [B]
 Contents: 12 x 30 ml jars



### 25 pleasing colors

Shami Pos er Color is a grea —ool for pre-school and elemen ary school sluden is. Sui able for educational use and for fun, Shami Pos er Color is easily washable and won' flake after drying. A perfect match for kidst

- 25 pleasing colors for s uden s
- Opaci y

\*\*\*\*

· Non Toxic



1370180 \*\*\*\*
 SHAM POSTER COLOR JAR 20 ML
 Sales unit 6 jars



1370650 \*\*\*\*
 SHAM POSTER COLOR JAR 250 ML
 Sales unit 10 bottles

1375180 0018

Contents: 18 x 20 ml jars



1375180 0012 SHAM POSTER COLOR 12 JAR SET Contents: 12 x 20 ml jars





1375180 0024 **SHAM POSTER COLOR 24 JAR SET** Contents: 24 x 20 ml tubes

## Color Chart - 25 colors





Example:



#### 52 Colornumber

## **AUXILIARIES**



1395220 1001 POSTER COLOR MED UM JAR 30 ML

Sales unit 12 jars



1395220 1011 GOLD POWDER JAR 30 ML Sales unit 12 jars



1395220 1012 S LVER POWDER JAR 30 ML Sales unit 12 jars

#### 2995000 1301 ART STS' POSTER COLOR FULL D SPLAY(Ac y ic S iding Type)

Size: 391 x 305 x 1700 mm (w x x h) (Exc udes paint a s)

Ho ds up to 414 x 40 m a s (69 co o s x 6 a s pe co o )







#### Free expression from opaqueness to transparency

PASS Color is hybrid of premium wa er color and gouache con aining he bes refined pigmen s and purified gum Arabic o produce highly sa ura ed colors.



Hybrid of premium water color and gouache



#### F