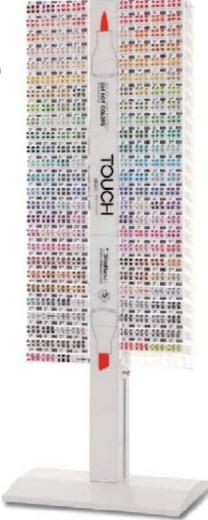

2840250 MASK NG F LM L500

250mm x 10m Sales unit 1 roll

## 2840375 MASK NG F LM L500

375mm x 10m Sales unit 1 roll

### 2729001 TOUCH TW N 204x6 MARKER

STAND NG D SPLAY (Meta Stand with Ac y ic S eeves)

Size: 600 x 420 x 1650 mm (w x x h)

(Excludes makers)

Holds up to 1,224 markers

(204 colors x 6 markers per color)



Our displays now include Color Name & Number in large print, for easier purchase and Barcodes on the front for easier render.





#### TOUCH TW N BRUSH 204x6 MARKER

STAND NG D SPLAY (Meta Stand with Ac y ic S eeves)

Size: 600 x 420 x 1650 mm (w x x h)

(Excludes makers)

Holds up to 1,224 markers

(204 colors x 6 markers per color)



Our displays now include Color Name & Number in large print, for easier purchase and Barcodes on the front for easier recorder.













### • 2729002

### TOUCH TW N 204 x 6 MARKER **ACRYL C COUNTER D SPLAY**

Size: 817 x 170 x 837 mm (wx xh)

(Excludes makers)

Holds up to 1,224 markers

(204 colors x 6 markers per color)

#### • 2739002

### TOUCH TW N 204 x 6 BRUSH MARKER **ACRYL C COUNTER D SPLAY**

Size: 817 x 170 x 837 mm (w x x h)

(Excludes makers)

Holds up to 1,224 markers (204 colors x 6 markers per color)



Our displays now include Color Name & Number in large print, for easier purchase and Barcodes on the front for easier reorder.





### TOUCH TW N 72 x 3 MARKER ACRYL C COUNTER TOP D SPLAY

Size: 229 x 157 x 595 mm

(Excludes makers)

Holds up to 216 markers

(72 colors x 3 markers per color)

### \* 2737205

TOUCH TW N 72 x 3 BRUSH MARKER ACRYL C COUNTER TOP D SPLAY

Size: 229 x 157 x 595 mm

(Ex