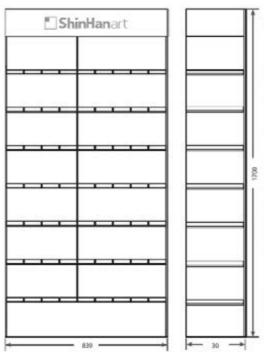

19 630-3010 |
| Matte Medium 240 ml  | 119 630- 010 |
| Gloss Medium 240 ml  | 119 630-4010 |
| Remover 200 ml       | 119 80-1010  |



# 2995000 1101

ART STS' ACRYL C COLOR FULL D SPLAY(Ac y ic D awe Type) Size:  $621 \times 200 \times 1180 \text{ mm (w x x h)}$ (Exc udes paint tubes) Ho ds up to  $366 \times 50 \text{ m. tubes}$ (61 co o s x 6 tubes pe co o )





T. P. W.

# 2995000 1102 ART STS' ACRYL C COLOR FULL D SPLAY(Ac y ic She f Type)

Size: 686 x 305 x 1700 mm (w x x h) (Exc udes paint bott es) Ho ds up to 244 x 250 m bott es (61co o s x 4 bott es pe co o )





# · int

### **2995000 1103**

ART STS' ACRYL C COLOR FULL D SPLAY(Ac y ic She fType)

Size: 839 x 305 x 1700 mm (w x x h)

(Exc udes paint bott es)

Ho ds up to 244 x 500 m. bott es

(61co o s x 4 bott es pe co o )





# **WATER COLORS**

# Transparency, Luminosity, and Richness

ShinHan Wa er Colors exhibits rong ransparency and brilliance. The uniform spread of our water colors leaves no hard lines at the edges of washes. Designed with accurate formulas, ShinHan Water Colors have excellent in ermixing and overlapping properties that allow arises to work with a wide range of echniques.

ShinHanAr provides hree major Wa er Color lines - PWC, Ex ra line Ar is s Wa er Color, Ar is s' Wa er Color and SHAM Wa er Color.





# PWC, EXTRA FINE ARTISTS WATER COLOR\*

### PWC, Extra Fine Artists Water Color

PWC, Ex ratine Art is six a er Color is crafted with the highest quality pigments and the fines high grade gum Arabic. To enhance the clarity and depith of color, single pigments have been used whenever