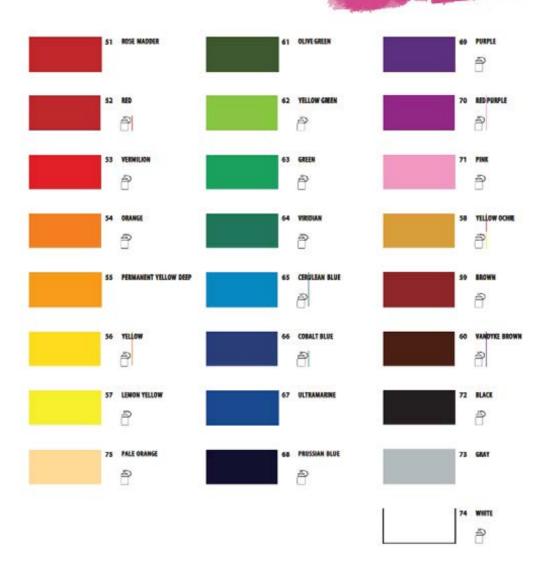

(DLOR 12 JAR SET [A]
 Contents: 12 x 40 ml jars

1365222 0012
 STUDENTS'POSTER COLOR 12 JAR SET [B]
 Contents: 12 x 30 ml jars



### 25 pleasing colors

Shami Pos er Color is a grea —ool for pre-school and elemen ary school sluden is. Sui able for educational use and for fun, Shami Pos er Color is easily washable and won' flake after drying. A perfect match for kidst

- 25 pleasing colors for s uden s
- Opaci y

\*\*\*\*

· Non Toxic



1370180 \*\*\*\*
 SHAM POSTER COLOR JAR 20 ML
 Sales unit 6 jars



1370650 \*\*\*\*
 SHAM POSTER COLOR JAR 250 ML
 Sales unit 10 bottles

1375180 0018

Contents: 18 x 20 ml jars



1375180 0012 SHAM POSTER COLOR 12 JAR SET Contents: 12 x 20 ml jars





1375180 0024 **SHAM POSTER COLOR 24 JAR SET** Contents: 24 x 20 ml tubes

## Color Chart - 25 colors





Example:



#### 52 Colornumber

## **AUXILIARIES**



1395220 1001 POSTER COLOR MED UM JAR 30 ML

Sales unit 12 jars



1395220 1011 GOLD POWDER JAR 30 ML Sales unit 12 jars



1395220 1012 S LVER POWDER JAR 30 ML Sales unit 12 jars

#### 2995000 1301 ART STS' POSTER COLOR FULL D SPLAY(Ac y ic S iding Type)

Size: 391 x 305 x 1700 mm (w x x h) (Exc udes paint a s)

Ho ds up to 414 x 40 m a s (69 co o s x 6 a s pe co o )







#### Free expression from opaqueness to transparency

PASS Color is hybrid of premium wa er color and gouache con aining he bes refined pigmen s and purified gum Arabic o produce highly sa ura ed colors.



Hybrid of premium water color and gouache



#### Free expression from opaqueness to transparency

ShinHan PASS Colors are ideal for hose who wan o express b