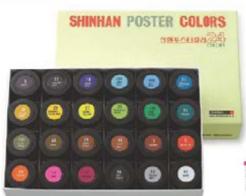

| 1967 | ShinHan Art srcinally found by Rin Han as "Haneel".                                                                                       |
|------|-------------------------------------------------------------------------------------------------------------------------------------------|
| 1968 | ShinHan Art signs technical partnerships with Nicker Color co. Ltd.                                                                       |
| 1973 | The company name changed into ShinHan Art from Haneel.                                                                                    |
|      | ShinHan Professional Poster Color is launched, offering a range of brilliant opaque colors for designers, illustrators and fine atrists.  |
| 1974 | ShinHan Art expands its Poster Color range for students.                                                                                  |
| 1975 | ShinHan Professional Water Colors are launched, offering bright and transparent colors for discerning artists.                            |
| 1976 | Not only the paints, but ShinHan Art also begins to manufacture various painting accessories and easels for professional artists.         |
| 1977 | ShinHan Professional Korean Colors are introduced, enabling artists to express unique oriental color tones.                               |
| 1978 | ShinHan Professional Oil Color is launched, offering the highest pigments to help create the most brilliant colors.                       |
| 1980 | ShinHan Art's Quality Control Standards highly praised/awarded by the Korean Consumers Protection Agency.                                 |
| 1983 | ShinHan Art appointed as Korea's Best Mid-Size Enterprise by Chamber of Commerce in Korea.                                                |
|      | ShinHan Art launches ShinHan permanent markers offering 83 colors.                                                                        |
| 1984 | ShinHan Professional Acrylic Colors are launched conserving the color brilliance from wet to dry.                                         |
| 1992 | ShinHan Art successfully develops/introduces alcohol based TOUCH TWIN markers offering 120 colors for design, illustration and animation. |
| 1995 | ShinHan Art continues to expand factory due to high of demand of ShinHan Art products in Korea.                                           |
|      | Extra Fine "Premium" Water Colors (now known as PWC) are launched offering exuberant colors with maximum transparency and uniform spread  |
| 1996 | ShinHan Art becomes a member of ACMI(Art & Creative Materials Institute).                                                                 |
|      | ShinHan Art launches "SHAMI", premium watercolor for students.                                                                            |
| 2000 | 12 new colors were added into Shinhan TOUCH TWIN marker color range. (Total 132 colors)                                                   |
|      | ShinHan Art develops/introduces TOUCH TWIN brush markers, offering 96 colors for artists' real brush stroke illustration via markers.     |
| 2002 | ShinHan Art launches student-grade acrylic colors for those seeking excellent results at an economical price.                             |
| 2003 | 27 new colors are added to ShinHan Professional Oil Color range. (Total 109 colors)                                                       |
| 2004 | ShinHan Art develops/introduces aluminum palette for water color containing 36 rectangular compartments and 3 mixing trays.               |
| 2006 | 12 new colors are added to Extra Fine "Premium" Water Color range. (Total 72 colors)                                                      |
| 2007 | 36 new colors are added to TOUCH TWIN marker spectrum. (Total 168 colors)                                                                 |
|      | Redesigned/upgraded TOUCH TWIN markers are introduced worldwide.                                                                          |
| 2010 | 12 new colors are added to ShinHan Professional Acrylic Color range. (Total 61 colors)                                                    |
| 2012 | 12 new colors are added to Extra Fine "Premium" Water Color range. (Total 84 colors)                                                      |
|      | 36 new colors are added to TOUCH TWIN marker spectrum. (Total 204 colors)                                                                 |
|      | TOUCHTWIN marker body design is ergonomically upgraded for better grip/drawing, replacing the old square design.                          |
| 2013 | ShinHan Art launches renewed Extra Fine "Premium" Water Color package under new brand name "PWC".                                         |