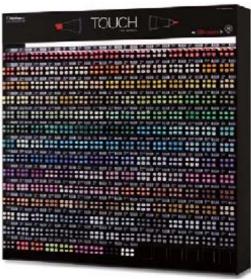

0 MASK NG F LM L500

250mm x 10m Sales unit 1 roll

## 2840375 MASK NG F LM L500

375mm x 10m Sales unit 1 roll

### 2729001 TOUCH TW N 204x6 MARKER

STAND NG D SPLAY (Meta Stand with Ac y ic S eeves)

Size: 600 x 420 x 1650 mm (w x x h)

(Excludes makers)

Holds up to 1,224 markers

(204 colors x 6 markers per color)



Our displays now include Color Name & Number in large print, for easier purchase and Barcodes on the front for easier render.





#### TOUCH TW N BRUSH 204x6 MARKER

STAND NG D SPLAY (Meta Stand with Ac y ic S eeves)

Size: 600 x 420 x 1650 mm (w x x h)

(Excludes makers)

Holds up to 1,224 markers

(204 colors x 6 markers per color)



Our displays now include Color Name & Number in large print, for easier purchase and Barcodes on the front for easier recorder.













### • 2729002

### TOUCH TW N 204 x 6 MARKER **ACRYL C COUNTER D SPLAY**

Size: 817 x 170 x 837 mm (wx xh)

(Excludes makers)

Holds up to 1,224 markers

(204 colors x 6 markers per color)

#### • 2739002

### TOUCH TW N 204 x 6 BRUSH MARKER **ACRYL C COUNTER D SPLAY**

Size: 817 x 170 x 837 mm (w x x h)

(Excludes makers)

Holds up to 1,224 markers (204 colors x 6 markers per color)



Our displays now include Color Name & Number in large print, for easier purchase and Barcodes on the front for easier reorder.





### TOUCH TW N 72 x 3 MARKER ACRYL C COUNTER TOP D SPLAY

Size: 229 x 157 x 595 mm

(Excludes makers)

Holds up to 216 markers

(72 colors x 3 markers per color)

### \* 2737205

TOUCH TW N 72 x 3 BRUSH MARKER ACRYL C COUNTER TOP D SPLAY

Size: 229 x 157 x 595 mm

(Excludes