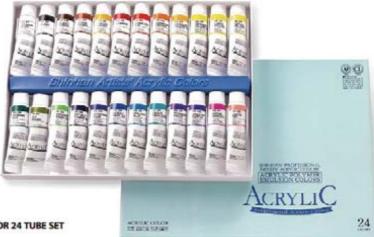

em perfec for mural pain ing. The colors are bold, in ense and con emporary and are readily mixable in any possible combina ion. The heavy body Ar is s'Acrylic Color crea e a ex ured brush s roke essen ial for impas o pain ing echniques.

- · 6 brillian colors
- · High quali y ar is s' pigmen s and acrylic emulsion
- · High degree of ligh fas ness
- · as drying ime







1120300 \*\*\*\* ART STS' ACRYL C COLOR TUBE 50 ML Available in all colors

1120650 \*\*\*\* ART STS' ACRYL C COLOR BOTTLE 250 ML

Available in all colors

1120790 \*\*\*\* ART STS' ACRYL C COLOR BOTTLE 500 ML

Available in all colors

\*\*\*\*



• 1125301 0012

ART STS' ACRYL C COLOR 12 TUBE SET [A]

Contents: 12 x 50 ml tubes



12



1125302 0012 ART STS' ACRYL C COLOR 12 TUBE SET [B]

Contents: 12 x 50 ml tubes

19



1125180 0024
 ART STS' ACRYL C COLOR 24 TUBE SET

Contents: 24 x 20 ml tubes



# Color Chart - 61 colors





Example: 502 ALIZARINCRIMSON 502 Color number PEZIPMI PIGMEN (S) D \*\* PR20 PR63 C Degree of transparency Degree of lightfastness c Price series Highest degree of lightfastness Lowest Price High-degree of lightfactness. Normal degree of lightfactness. Low degree of lightfactness Low Price Below Medium Price Semi opaque

Medium Price

# STUDENTS' ACRYLIC COLOR

# High quality to price ratio for students and hobbyists

Silden s'Acrylic Color is ideal for ihose who demand excellen iresul sa an economical cost. Each is made from fine quality igments and last and last and last across sold acro

- · 2 color ube se
- · ine quali y pigmen s and acrylic emulsion
- · Good ligh fas ness