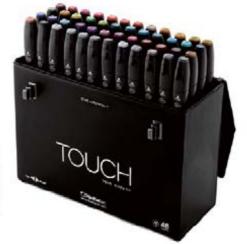

l colors 

### 1101222

TOUCH TW N 12 MARKER SET [SK N TONES]

Contents: 12 skin tones YEAR YEST NOW YOUR NEW YOUR 1953 ATK ATM HEST ATM ASS



### • 1101210

### TOUCH TW N 12 MARKER SET [WOOD]

Contents: 12 wood colors









#### • 1101203

### TOUCH TW N 12 MARKER SET [COOL GREY]

Contents: 12 cool grey colors

COAS COS COS COS COS



### • 1101201

### **TOUCH TW N 12 MARKER SET**

[WARM GREY]

Contents: 12 warm grey colors

YOM WIT WIR WIR WIR 22



### • 1101208

### TOUCHTW N 12 MARKER SET [BLUE / GREEN GREY]

Contents: 12 blue / green grey colors

M M M M M M

### \* 1102400 **TOUCH TW N 24 MARKER SET**

Contents: 24 x markers



















#### \* 1103600

### TOUCH TW N 36 MARKER SET

Contents: 36 x markers



### TOUCH TW N 48 MARKER SET

Contents: 48 x markers











### **TOUCHTWIN MARKER**

### 1106030

### TOUCH TW N 60 MARKER SET [A]



### \* 1106031

### TOUCH TW N 60 MARKER SET [B]

Contents: 60 x markers







### TOUCH TWIN BRUSH MARKER

### GettheTOUC Ho fea I fus shrd ekw idimar erk

The TOUCHTW N brush marker fea ures a disinct fine brish nib on one end and a mediu. It wide chisel nib on the other, allowing users of express a wider range of echniques. The newly broaden color spectrum of 204 brillian colors allows arises and designers greater possibilities and freedom of expression. The innovative and durable design of the nibs ensures they will not lose their firmness over time. Optimum ink flow and drying a estallow for seamless execution of even the most detailed ar work. Refillable ink and replacement nibs add to the longevity of the