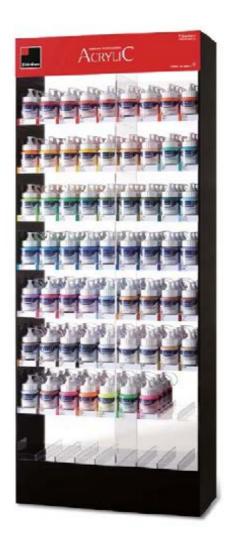

ylic colors that have hardened.

| Acrylic Color Medium | Product Code |
|----------------------|--------------|
| Acrylic Gesso 240 ml | 119 630-2010 |
| Acrylic Gesso 00 ml  | 119 790-2010 |
| Gel Medium 240 ml    | 119 630-3010 |
| Matte Medium 240 ml  | 119 630- 010 |
| Gloss Medium 240 ml  | 119 630-4010 |
| Remover 200 ml       | 119 80-1010  |



# 2995000 1101

ART STS' ACRYL C COLOR FULL D SPLAY(Ac y ic D awe Type) Size:  $621 \times 200 \times 1180 \text{ mm (w x x h)}$ (Exc udes paint tubes) Ho ds up to  $366 \times 50 \text{ m. tubes}$ (61 co o s x 6 tubes pe co o )





T. P. W.

# 2995000 1102 ART STS' ACRYL C COLOR FULL D SPLAY(Ac y ic She f Type)

Size: 686 x 305 x 1700 mm (w x x h) (Exc udes paint bott es) Ho ds up to 244 x 250 m bott es (61co o s x 4 bott es pe co o )





# · int

### **2995000 1103**

ART STS' ACRYL C COLOR FULL D SPLAY(Ac y ic She fType)

Size: 839 x 305 x 1700 mm (w x x h)

(Exc udes paint bott es)

Ho ds up to 244 x 500 m. bott es

(61co o s x 4 bott es pe co o )





# **WATER COLORS**

# Transparency, Luminosity, and Richness

ShinHan Wa er Colors exhibits rong ransparency and brilliance. The uniform spread of our water colors leaves no hard lines at the edges of washes. Designed with accurate formulas, ShinHan Water Colors have excellent in ermixing and overlapping properties that allow arises to work with a wide range of echniques.

ShinHanAr provides hree major Wa er Color lines - PWC, Ex ra line Ar is s Wa er Color, Ar is s' Wa er Color and SHAM Wa er Color.





# PWC, EXTRA FINE ARTISTS WATER COLOR\*

### PWC, Extra Fine Artis