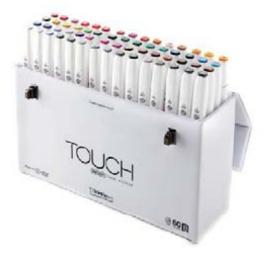

# Contents

| Oil Colors · · |         |       |     |       | • • • | • • • |       | • • | • •   | • • | <br>• • • |     | ٠,  | 6   | 5   |    |       |    |     |     |    |
|----------------|---------|-------|-----|-------|-------|-------|-------|-----|-------|-----|-----------|-----|-----|-----|-----|----|-------|----|-----|-----|----|
| Acrylic Colors | • • • • |       |     | •••   |       | •••   | • • • |     | •••   | • • | •         | • • | • • | • • | •   |    | • • • |    | • 5 | 17  |    |
| Water Colors   |         |       |     |       |       | • • • |       | •   |       |     |           |     |     | 10  | • • |    | 2     | 8  |     |     |    |
| Poster Colors  | ••••    |       |     | • • • |       |       | ٠.    |     |       |     | <br>٠.    | ٠.  |     |     |     | ٠. | ٠.    | ٠. | ٠.  |     | 43 |
| Hybrid Color   |         |       |     |       |       |       |       |     |       |     | <br>      |     |     |     |     | ٠. |       |    | 56  |     |    |
| Korean Colors  |         |       |     |       |       |       | ٠.    |     | •••   |     | <br>      |     |     |     |     | 8  | 61    |    |     |     |    |
| Soft Pastel    |         |       |     |       |       |       | • •   |     |       | •   | <br>      |     |     |     |     |    | ٠.    |    | 6   | 7   |    |
| Accessories    |         |       |     | •••   |       |       |       |     | • • • |     |           |     |     | 69  | 9   |    |       |    |     |     |    |
| TOUCH TWIN n   | narker  |       |     |       |       | •••   |       | ٠.  | ٠.    |     | <br>      |     |     | ••  | ٠.  |    | •••   |    | ••• |     | 75 |
| TOUCH TWIN b   | rush m  | arker | 2 8 |       |       | •     | •••   | •   |       | ٠.  | 7.5       | •   |     | •   | •   |    |       | •  |     | 83  |    |
| TOUCH TWIN a   | ccesso  | ries  |     |       |       |       |       |     |       |     |           |     |     |     |     |    | 100   |    |     | ••• | 94 |
| Pads ·····     |         |       |     |       |       |       |       |     | ٠.    | ٠.  | 9         | 6   |     |     |     |    |       |    |     |     |    |
| Displays · · · |         |       |     |       |       |       |       |     |       |     | <br>      |     |     |     |     |    |       | 9  | 7   |     |    |
| Modular Displa | ys .    |       |     | •••   |       |       |       |     |       |     | <br>      |     |     |     |     |    |       |    |     |     | 10 |
| Health, Safety | And En  | viron | men | t     | •••   |       |       |     | ٠.    | ٠.  | <br>٠.    | ٠.  | ٠.  | ٠.  |     |    |       |    |     | 109 |    |