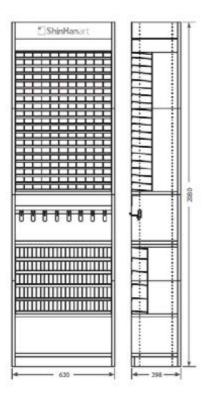

mers and create a positive, professional impression of your store and product.





MODULAR TOUCH TW N D SPLAY W TH OPEN SHELVES(P8 Boa d She f Type)

Size: 620 x 298 x 2080 mm (w x x h)

(Excludes makers) Holds up to 1,224 markers

(204 colors x 6 markers per color)





MODULAR TOUCH TW N BRUSH D SPLAY W TH OPEN SHELVES(PB Boa d She f Type)

Size: 620 x 298 x 2080 mm (w x x h)

(Excludes makers) Holds up to 1,224 markers

(204 colors x 6 markers per color)







#### MODULAR D SPLAY for TOUCH TW N & REF LLS

(PB Boa d She f Type with Meta Hange )
Size: 620 x 298 x 2080 mm (w x x h)

(Excludes makers & refills)

Holds up to 1,224 markers (204 colors x 6 markers per color) Holds up to 288 refill inks (96 colors x 3 refill inks per color)

Holds all 4 types of nibs (2 Hooks per nib type)





### 2985000 2002 MODULAR COUNTER D SPLAY FOR PWC

Size: 620 x 298 x 1040 mm (w x x h) (Excludes paints) Holds up to 1176 tubes (84 colors x 14 tubes per color)









### 2985000 2004 MODULAR D SPLAY FOR PWC W TH OPEN SHELVES

Size: 620 x 298 x 2080 mm (w x x h) (Excludes paints)

Holds up to 1176 tubes

(84 colors x 14 tubes per color)





# 2995000 1502 MODULAR COUNTER D SPLAY FOR PASS COLOR

Size: 620 x 298 x 1040 mm (w x x h)

(Excludes paints)

Holds up to 672 tubes

(48 colors x 14 tubes per color)





### **HEALTH, SAFETY AND ENVIRONMENT**

As a modern and self es eemed organiza ion ShinHanar akes a grea care of all possible effec caused by i s ac ivi ies in view of he heal h, safe y and environmen . ShinHanar , herefore, gives very carefull a en ion o users of ShinHanar pro