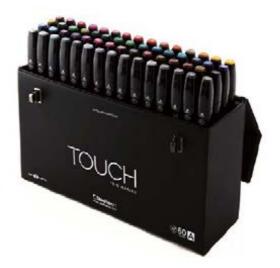

skin tones YEAR YEST NOW YOUR NEW YOUR 1953 ATK ATM HEST ATM ASS



### • 1101210

### TOUCH TW N 12 MARKER SET [WOOD]

Contents: 12 wood colors









#### • 1101203

### TOUCH TW N 12 MARKER SET [COOL GREY]

Contents: 12 cool grey colors

COAS COS COS COS COS



### • 1101201

### **TOUCH TW N 12 MARKER SET**

[WARM GREY]

Contents: 12 warm grey colors

YOM WIT WIR WIR WIR 22



### • 1101208

### TOUCHTW N 12 MARKER SET [BLUE / GREEN GREY]

Contents: 12 blue / green grey colors

M M M M M M

### \* 1102400 **TOUCH TW N 24 MARKER SET**

Contents: 24 x markers



















#### \* 1103600

### TOUCH TW N 36 MARKER SET

Contents: 36 x markers



### TOUCH TW N 48 MARKER SET

Contents: 48 x markers











### **TOUCHTWIN MARKER**

### 1106030

### TOUCH TW N 60 MARKER SET [A]



### \* 1106031

### TOUCH TW N 60 MARKER SET [B]

Contents: 60 x markers







### TOUCH TWIN BRUSH MARKER

### GettheTOUC Ho fea I fus shrd ekw idimar erk

The TOUCHTW N brush marker fea ures a disinct fine brish nib on one end and a mediu. It wide chisel nib on the other, allowing users of express a wider range of echniques. The newly broaden color spectrum of 204 brillian colors allows arises and designers greater possibilities and freedom of expression. The innovative and durable design of the nibs ensures they will not lose their firmness over time. Optimum ink flow and drying a estallow for seamless execution of even the most detailed ar work. Refillable ink and replacement nibs add to the longevity of the TOUCHTW N Brush Markers.

- · Ergonomically designed body for he perfec gri